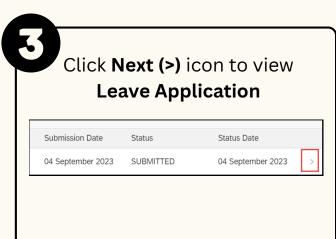

### **LEAVE ALLOWANCE**

**Role: Leave Allowance Unit /** 

**Head of Department** 



This module allow employees to be reminded of their next eligibility, submit the Leave Allowance (LA) applications online and view the status of the applications via SSM Employee Self-Service (ESS).

Below are the quick guide for Leave Allowance Unit / Head of Department to View Leave Allowance application, View Attachment and View **Application Listing Audit Report**:

### **View Leave Allowance Application**







#### **View Attachments**









# **LEAVE ALLOWANCE**

**Role: Leave Allowance Unit /** 

**Head of Department** 



## **View Application Listing Audit Report**







Please refer to the **User Guide** for a step-by-step guide. **Leave** Allowance User Guide is available on SSM Info Website:

www.jpa.gov.bn/SSM