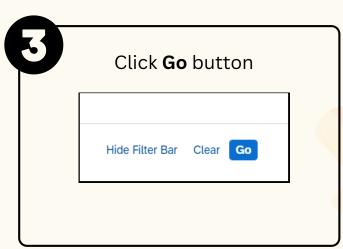

### **LEAVE ALLOWANCE**

**Role: Leave Allowance Unit /** 

**Head of Department** 



This module allow employees to be reminded of their next eligibility, submit the Leave Allowance (LA) applications online and view the status of the applications via SSM Employee Self-Service (ESS).

Below are the quick guide for Leave Allowance Unit / Head of Department to View Leave Allowance application, View Attachment and View **Application Listing Audit Report**:

### **View Leave Allowance Application**







#### **View Attachments**









# **LEAVE ALLOWANCE**

**Role: Leave Allowance Unit /** 

**Head of Department** 



## **View Application Listing Audit Report**







Please refer to the **User Guide** for a step-by-step guide. **Leave** Allowance User Guide is available on SSM Info Website:

www.jpa.gov.bn/SSM