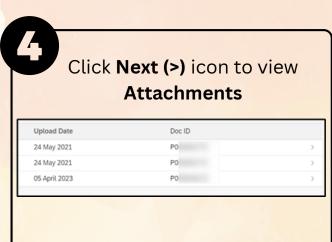

### **LEAVE ALLOWANCE**

**Role: Leave Allowance Unit /** 

**Head of Department** 



This module allow employees to be reminded of their next eligibility, submit the Leave Allowance (LA) applications online and view the status of the applications via SSM Employee Self-Service (ESS).

Below are the quick guide for Leave Allowance Unit / Head of Department to View Leave Allowance application, View Attachment and View **Application Listing Audit Report**:

### **View Leave Allowance Application**







#### **View Attachments**









# **LEAVE ALLOWANCE**

**Role: Leave Allowance Unit /** 

**Head of Department** 



## **View Application Listing Audit Report**







Please refer to the **User Guide** for a step-by-step guide. **Leave** Allowance User Guide is available on SSM Info Website:

www.jpa.gov.bn/SSM