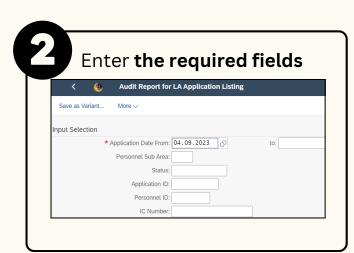

## **View Application Listing Audit Report**

Please refer to the **User Guide** for a step-by-step guide. **Leave** Allowance User Guide is available on SSM Info Website:

www.jpa.gov.bn/SSM