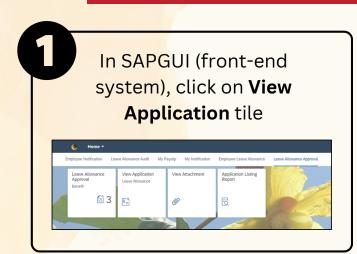

### **LEAVE ALLOWANCE**

**Role: Leave Allowance Unit /** 

**Head of Department** 



This module allow employees to be reminded of their next eligibility, submit the Leave Allowance (LA) applications online and view the status of the applications via SSM Employee Self-Service (ESS).

Below are the quick guide for Leave Allowance Unit / Head of Department to View Leave Allowance application, View Attachment and View **Application Listing Audit Report**:

### **View Leave Allowance Application**







#### **View Attachments**









# **LEAVE ALLOWANCE**

**Role: Leave Allowance Unit /** 

**Head of Department** 



## **View Application Listing Audit Report**







Please refer to the **User Guide** for a step-by-step guide. **Leave** Allowance User Guide is available on SSM Info Website:

www.jpa.gov.bn/SSM