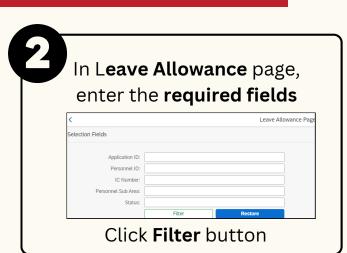

### **LEAVE ALLOWANCE**

**Role: Leave Allowance Unit /** 

**Head of Department** 



This module allow employees to be reminded of their next eligibility, submit the Leave Allowance (LA) applications online and view the status of the applications via SSM Employee Self-Service (ESS).

Below are the quick guide for Leave Allowance Unit / Head of Department to View Leave Allowance application, View Attachment and View **Application Listing Audit Report**:

### **View Leave Allowance Application**







#### **View Attachments**









# **LEAVE ALLOWANCE**

**Role: Leave Allowance Unit /** 

**Head of Department** 



## **View Application Listing Audit Report**







Please refer to the **User Guide** for a step-by-step guide. **Leave** Allowance User Guide is available on SSM Info Website:

www.jpa.gov.bn/SSM