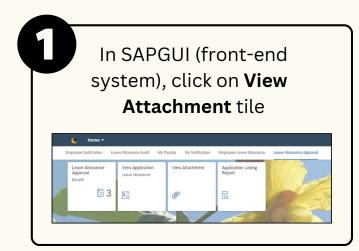

### **LEAVE ALLOWANCE**

**Role: Leave Allowance Unit /** 

**Head of Department** 



This module allow employees to be reminded of their next eligibility, submit the Leave Allowance (LA) applications online and view the status of the applications via SSM Employee Self-Service (ESS).

Below are the quick guide for Leave Allowance Unit / Head of Department to View Leave Allowance application, View Attachment and View **Application Listing Audit Report**:

### **View Leave Allowance Application**







#### **View Attachments**









# **LEAVE ALLOWANCE**

**Role: Leave Allowance Unit /** 

**Head of Department** 



## **View Application Listing Audit Report**







Please refer to the **User Guide** for a step-by-step guide. **Leave** Allowance User Guide is available on SSM Info Website:

www.jpa.gov.bn/SSM