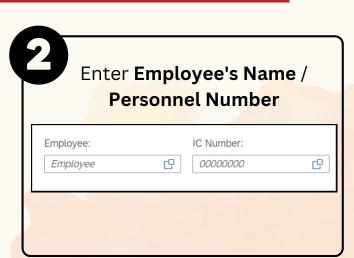

### **LEAVE ALLOWANCE**

**Role: Leave Allowance Unit /** 

**Head of Department** 



This module allow employees to be reminded of their next eligibility, submit the Leave Allowance (LA) applications online and view the status of the applications via SSM Employee Self-Service (ESS).

Below are the quick guide for Leave Allowance Unit / Head of Department to View Leave Allowance application, View Attachment and View **Application Listing Audit Report**:

### **View Leave Allowance Application**







#### **View Attachments**









# **LEAVE ALLOWANCE**

**Role: Leave Allowance Unit /** 

**Head of Department** 



## **View Application Listing Audit Report**







Please refer to the **User Guide** for a step-by-step guide. **Leave** Allowance User Guide is available on SSM Info Website:

www.jpa.gov.bn/SSM