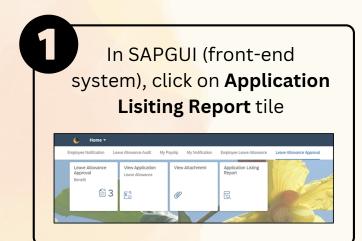

## **View Application Listing Audit Report**

Please refer to the **User Guide** for a step-by-step guide. **Leave** Allowance User Guide is available on SSM Info Website:

www.jpa.gov.bn/SSM