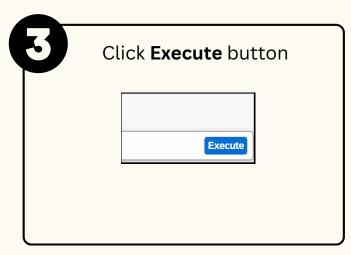

## **View Application Listing Audit Report**

Please refer to the **User Guide** for a step-by-step guide. **Leave** Allowance User Guide is available on SSM Info Website:

www.jpa.gov.bn/SSM