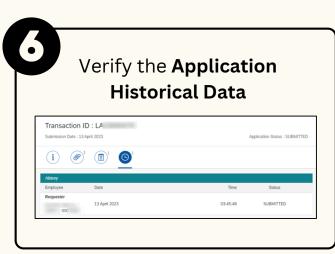

**Role: Head of Department** 



This module allow employees to be reminded of their next eligibility, submit the Leave Allowance (LA) applications online and view the status of the applications via SSM Employee Self-Service (ESS).

Below are the quick guide for Head of Department to Endorse / Rework /
Reject / Cancel Leave Allowance application:

### **Endorse Leave Allowance Application**



















**Role: Head of Department** 



## **Rework Leave Allowance Application**



















**Role: Head of Department** 



## **Reject Leave Allowance Application**



















**Role: Head of Department** 



### **Cancel Leave Allowance Application**











Please refer to the **User Guide** for a step-by-step guide. **Leave** Allowance User Guide is available on SSM Info Website:

www.jpa.gov.bn/SSM