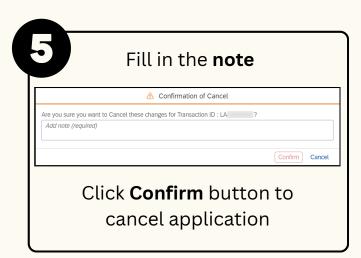

### **Cancel Leave Allowance Application**

Please refer to the **User Guide** for a step-by-step guide. **Leave** Allowance User Guide is available on SSM Info Website:

www.jpa.gov.bn/SSM