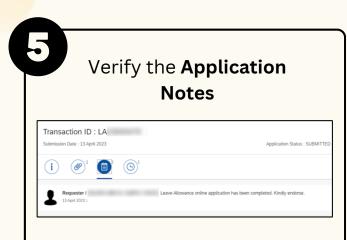

Below are the quick guide for Head of Department to Endorse / Rework /
Reject / Cancel Leave Allowance application: