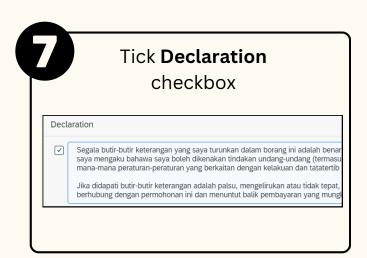

Below are the quick guide for Head of Department to Endorse / Rework /
Reject / Cancel Leave Allowance application: