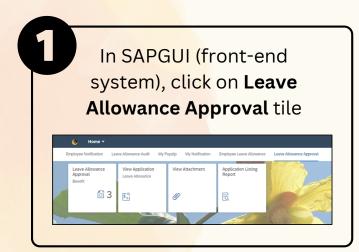

**Role: Head of Department** 



This module allow employees to be reminded of their next eligibility, submit the Leave Allowance (LA) applications online and view the status of the applications via SSM Employee Self-Service (ESS).

Below are the quick guide for Head of Department to Endorse / Rework /
Reject / Cancel Leave Allowance application:

### **Endorse Leave Allowance Application**



















**Role: Head of Department** 



## **Rework Leave Allowance Application**



















**Role: Head of Department** 



## **Reject Leave Allowance Application**



















**Role: Head of Department** 



### **Cancel Leave Allowance Application**











Please refer to the **User Guide** for a step-by-step guide. **Leave** Allowance User Guide is available on SSM Info Website:

www.jpa.gov.bn/SSM