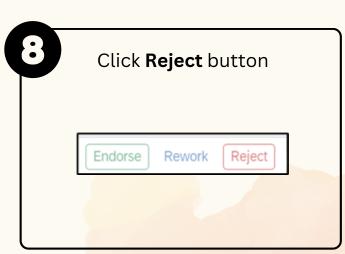

**Role: Head of Department** 



This module allow employees to be reminded of their next eligibility, submit the Leave Allowance (LA) applications online and view the status of the applications via SSM Employee Self-Service (ESS).

Below are the quick guide for Head of Department to Endorse / Rework /
Reject / Cancel Leave Allowance application:

### **Endorse Leave Allowance Application**



















**Role: Head of Department** 



## **Rework Leave Allowance Application**



















**Role: Head of Department** 



## **Reject Leave Allowance Application**



















**Role: Head of Department** 



### **Cancel Leave Allowance Application**











Please refer to the **User Guide** for a step-by-step guide. **Leave** Allowance User Guide is available on SSM Info Website:

www.jpa.gov.bn/SSM