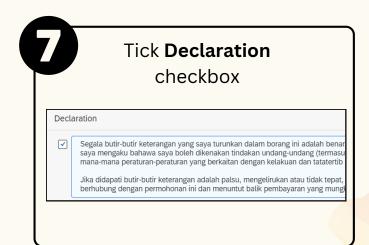

**Role: Head of Department** 



This module allow employees to be reminded of their next eligibility, submit the Leave Allowance (LA) applications online and view the status of the applications via SSM Employee Self-Service (ESS).

Below are the quick guide for Head of Department to Endorse / Rework /
Reject / Cancel Leave Allowance application:

### **Endorse Leave Allowance Application**



















**Role: Head of Department** 



## **Rework Leave Allowance Application**



















**Role: Head of Department** 



## **Reject Leave Allowance Application**



















**Role: Head of Department** 



### **Cancel Leave Allowance Application**











Please refer to the **User Guide** for a step-by-step guide. **Leave** Allowance User Guide is available on SSM Info Website:

www.jpa.gov.bn/SSM