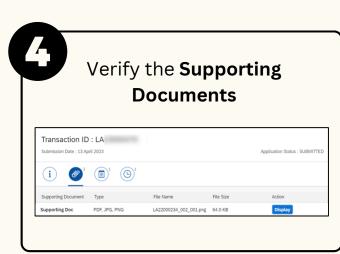

**Role: Head of Department** 



This module allow employees to be reminded of their next eligibility, submit the Leave Allowance (LA) applications online and view the status of the applications via SSM Employee Self-Service (ESS).

Below are the quick guide for Head of Department to Endorse / Rework /
Reject / Cancel Leave Allowance application:

### **Endorse Leave Allowance Application**



















**Role: Head of Department** 



## **Rework Leave Allowance Application**



















**Role: Head of Department** 



## **Reject Leave Allowance Application**



















**Role: Head of Department** 



### **Cancel Leave Allowance Application**











Please refer to the **User Guide** for a step-by-step guide. **Leave** Allowance User Guide is available on SSM Info Website:

www.jpa.gov.bn/SSM