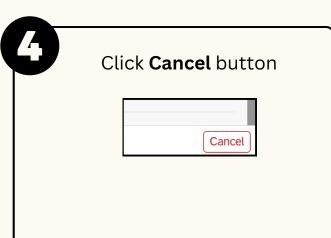

### **Cancel Leave Allowance Application**

Please refer to the **User Guide** for a step-by-step guide. **Leave** Allowance User Guide is available on SSM Info Website:

www.jpa.gov.bn/SSM