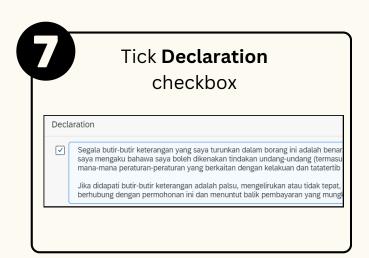

**Role: Head of Department** 



This module allow employees to be reminded of their next eligibility, submit the Leave Allowance (LA) applications online and view the status of the applications via SSM Employee Self-Service (ESS).

Below are the quick guide for Head of Department to Endorse / Rework /
Reject / Cancel Leave Allowance application:

### **Endorse Leave Allowance Application**



















**Role: Head of Department** 



## **Rework Leave Allowance Application**



















**Role: Head of Department** 



## **Reject Leave Allowance Application**



















**Role: Head of Department** 



### **Cancel Leave Allowance Application**











Please refer to the **User Guide** for a step-by-step guide. **Leave** Allowance User Guide is available on SSM Info Website:

www.jpa.gov.bn/SSM