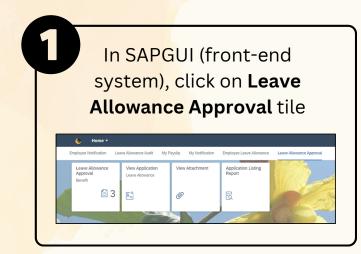

**Role: Head of Department** 

This module allow employees to be reminded of their next eligibility, submit the Leave Allowance (LA) applications online and view the status of the applications via SSM Employee Self-Service (ESS).

Below are the quick guide for Head of Department to Endorse / Rework /
Reject / Cancel Leave Allowance application:

### **Endorse Leave Allowance Application**

**Role: Head of Department** 