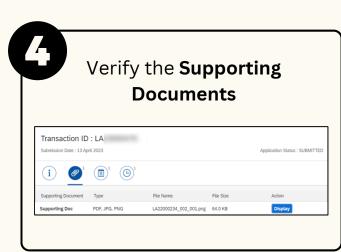

**Role: Head of Department** 



This module allow employees to be reminded of their next eligibility, submit the Leave Allowance (LA) applications online and view the status of the applications via SSM Employee Self-Service (ESS).

Below are the quick guide for Head of Department to Endorse / Rework /
Reject / Cancel Leave Allowance application:

### **Endorse Leave Allowance Application**



















**Role: Head of Department** 



## **Rework Leave Allowance Application**



















**Role: Head of Department** 



## **Reject Leave Allowance Application**



















**Role: Head of Department** 



### **Cancel Leave Allowance Application**











Please refer to the **User Guide** for a step-by-step guide. **Leave** Allowance User Guide is available on SSM Info Website:

www.jpa.gov.bn/SSM