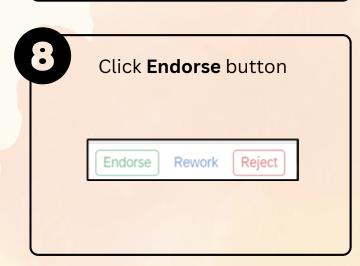

**Role: Head of Department** 



This module allow employees to be reminded of their next eligibility, submit the Leave Allowance (LA) applications online and view the status of the applications via SSM Employee Self-Service (ESS).

Below are the quick guide for Head of Department to Endorse / Rework /
Reject / Cancel Leave Allowance application:

### **Endorse Leave Allowance Application**



















**Role: Head of Department** 



## **Rework Leave Allowance Application**



















**Role: Head of Department** 



## **Reject Leave Allowance Application**



















**Role: Head of Department** 



### **Cancel Leave Allowance Application**











Please refer to the **User Guide** for a step-by-step guide. **Leave** Allowance User Guide is available on SSM Info Website:

www.jpa.gov.bn/SSM