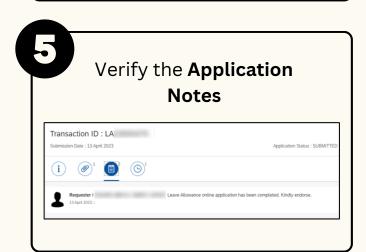

**Role: Head of Department** 



This module allow employees to be reminded of their next eligibility, submit the Leave Allowance (LA) applications online and view the status of the applications via SSM Employee Self-Service (ESS).

Below are the quick guide for Head of Department to Endorse / Rework /
Reject / Cancel Leave Allowance application:

### **Endorse Leave Allowance Application**



















**Role: Head of Department** 



## **Rework Leave Allowance Application**



















**Role: Head of Department** 



## **Reject Leave Allowance Application**



















**Role: Head of Department** 



### **Cancel Leave Allowance Application**











Please refer to the **User Guide** for a step-by-step guide. **Leave** Allowance User Guide is available on SSM Info Website:

www.jpa.gov.bn/SSM