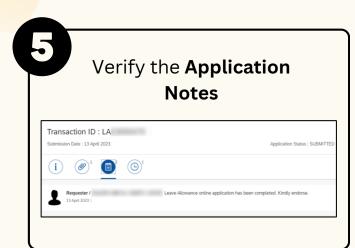

**Role: Head of Department** 



This module allow employees to be reminded of their next eligibility, submit the Leave Allowance (LA) applications online and view the status of the applications via SSM Employee Self-Service (ESS).

Below are the quick guide for Head of Department to Endorse / Rework /
Reject / Cancel Leave Allowance application:

### **Endorse Leave Allowance Application**



















**Role: Head of Department** 



## **Rework Leave Allowance Application**



















**Role: Head of Department** 



## **Reject Leave Allowance Application**



















**Role: Head of Department** 



### **Cancel Leave Allowance Application**











Please refer to the **User Guide** for a step-by-step guide. **Leave** Allowance User Guide is available on SSM Info Website:

www.jpa.gov.bn/SSM