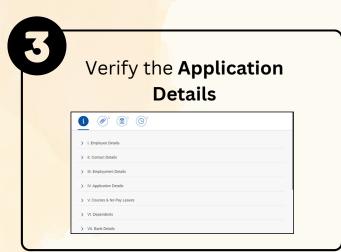

**Role: Head of Department** 



This module allow employees to be reminded of their next eligibility, submit the Leave Allowance (LA) applications online and view the status of the applications via SSM Employee Self-Service (ESS).

Below are the quick guide for Head of Department to Endorse / Rework /
Reject / Cancel Leave Allowance application:

### **Endorse Leave Allowance Application**



















**Role: Head of Department** 



## **Rework Leave Allowance Application**



















**Role: Head of Department** 



## **Reject Leave Allowance Application**



















**Role: Head of Department** 



### **Cancel Leave Allowance Application**











Please refer to the **User Guide** for a step-by-step guide. **Leave** Allowance User Guide is available on SSM Info Website:

www.jpa.gov.bn/SSM