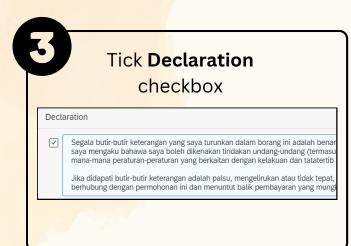

**Role: Head of Department** 



This module allow employees to be reminded of their next eligibility, submit the Leave Allowance (LA) applications online and view the status of the applications via SSM Employee Self-Service (ESS).

Below are the quick guide for Head of Department to Endorse / Rework /
Reject / Cancel Leave Allowance application:

### **Endorse Leave Allowance Application**



















**Role: Head of Department** 



## **Rework Leave Allowance Application**



















**Role: Head of Department** 



## **Reject Leave Allowance Application**



















**Role: Head of Department** 



### **Cancel Leave Allowance Application**











Please refer to the **User Guide** for a step-by-step guide. **Leave** Allowance User Guide is available on SSM Info Website:

www.jpa.gov.bn/SSM