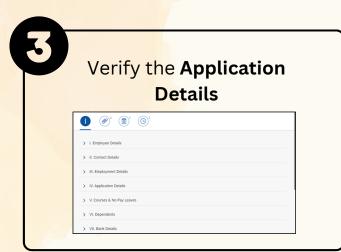

Below are the quick guide for Head of Department to Endorse / Rework /
Reject / Cancel Leave Allowance application: