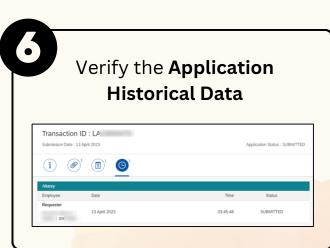

**Role: Head of Department** 



This module allow employees to be reminded of their next eligibility, submit the Leave Allowance (LA) applications online and view the status of the applications via SSM Employee Self-Service (ESS).

Below are the quick guide for Head of Department to Endorse / Rework /
Reject / Cancel Leave Allowance application:

### **Endorse Leave Allowance Application**



















**Role: Head of Department** 



## **Rework Leave Allowance Application**



















**Role: Head of Department** 



## **Reject Leave Allowance Application**



















**Role: Head of Department** 



### **Cancel Leave Allowance Application**











Please refer to the **User Guide** for a step-by-step guide. **Leave** Allowance User Guide is available on SSM Info Website:

www.jpa.gov.bn/SSM