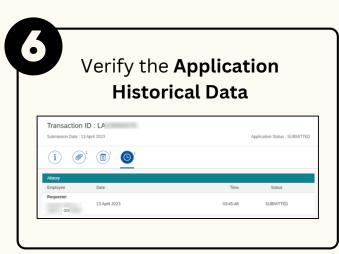

**Role: Head of Department** 



This module allow employees to be reminded of their next eligibility, submit the Leave Allowance (LA) applications online and view the status of the applications via SSM Employee Self-Service (ESS).

Below are the quick guide for Head of Department to Endorse / Rework /
Reject / Cancel Leave Allowance application:

### **Endorse Leave Allowance Application**



















**Role: Head of Department** 



## **Rework Leave Allowance Application**



















**Role: Head of Department** 



## **Reject Leave Allowance Application**



















**Role: Head of Department** 



### **Cancel Leave Allowance Application**











Please refer to the **User Guide** for a step-by-step guide. **Leave** Allowance User Guide is available on SSM Info Website:

www.jpa.gov.bn/SSM