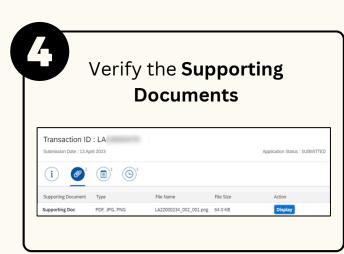

Below are the quick guide for Head of Department to Endorse / Rework /
Reject / Cancel Leave Allowance application: