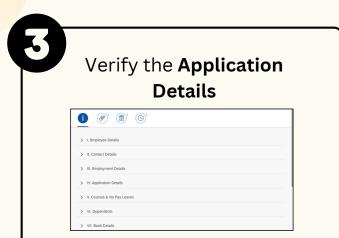

**Role: Head of Department** 



This module allow employees to be reminded of their next eligibility, submit the Leave Allowance (LA) applications online and view the status of the applications via SSM Employee Self-Service (ESS).

Below are the quick guide for Head of Department to Endorse / Rework /
Reject / Cancel Leave Allowance application:

### **Endorse Leave Allowance Application**



















**Role: Head of Department** 



## **Rework Leave Allowance Application**



















**Role: Head of Department** 



## **Reject Leave Allowance Application**



















**Role: Head of Department** 



### **Cancel Leave Allowance Application**











Please refer to the **User Guide** for a step-by-step guide. **Leave** Allowance User Guide is available on SSM Info Website:

www.jpa.gov.bn/SSM