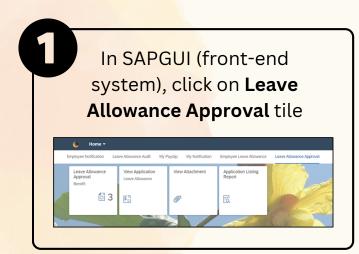

**Role: Head of Department** 



This module allow employees to be reminded of their next eligibility, submit the Leave Allowance (LA) applications online and view the status of the applications via SSM Employee Self-Service (ESS).

Below are the quick guide for Head of Department to Endorse / Rework /
Reject / Cancel Leave Allowance application:

### **Endorse Leave Allowance Application**



















**Role: Head of Department** 



## **Rework Leave Allowance Application**



















**Role: Head of Department** 



## **Reject Leave Allowance Application**



















**Role: Head of Department** 



### **Cancel Leave Allowance Application**











Please refer to the **User Guide** for a step-by-step guide. **Leave** Allowance User Guide is available on SSM Info Website:

www.jpa.gov.bn/SSM