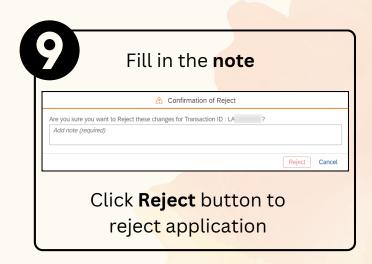

**Role: Head of Department** 



This module allow employees to be reminded of their next eligibility, submit the Leave Allowance (LA) applications online and view the status of the applications via SSM Employee Self-Service (ESS).

Below are the quick guide for Head of Department to Endorse / Rework /
Reject / Cancel Leave Allowance application:

### **Endorse Leave Allowance Application**



















**Role: Head of Department** 



## **Rework Leave Allowance Application**



















**Role: Head of Department** 



## **Reject Leave Allowance Application**



















**Role: Head of Department** 



### **Cancel Leave Allowance Application**











Please refer to the **User Guide** for a step-by-step guide. **Leave** Allowance User Guide is available on SSM Info Website:

www.jpa.gov.bn/SSM