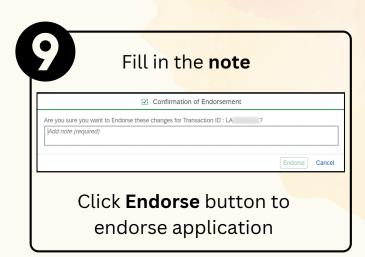

**Role: Head of Department** 



This module allow employees to be reminded of their next eligibility, submit the Leave Allowance (LA) applications online and view the status of the applications via SSM Employee Self-Service (ESS).

Below are the quick guide for Head of Department to Endorse / Rework /
Reject / Cancel Leave Allowance application:

### **Endorse Leave Allowance Application**



















**Role: Head of Department** 



## **Rework Leave Allowance Application**



















**Role: Head of Department** 



## **Reject Leave Allowance Application**



















**Role: Head of Department** 



### **Cancel Leave Allowance Application**











Please refer to the **User Guide** for a step-by-step guide. **Leave** Allowance User Guide is available on SSM Info Website:

www.jpa.gov.bn/SSM