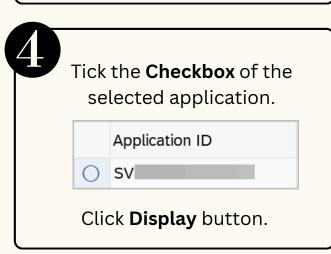

### **Role: Second Level Security Vetting**

#### **Perform Security Vetting Application**