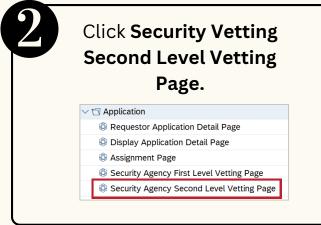

### **Role: Second Level Security Vetting**

#### **Perform Security Vetting Application**