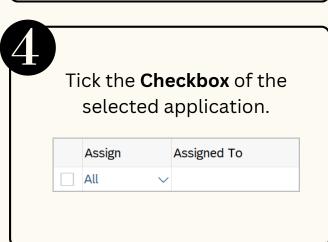

**Role: Security Agencies Assignor** 



**Security Vetting** or *Tapisan Keselamatan* allows requestors to **submit online application** to respective security agencies via SSM. The **application status** and **result** are **trackable** by both requestors and security agencies in SSM

Below are the quick guide for Security Vetting:

#### **Agency Assignor Views Notification**







#### Security Agency Assign Assignment













### **Role: First Level Security Vetting**



#### **Perform Security Vetting Application**















#### **Views Completed Security Vetting Application**









Page | 2

### **Role: Second Level Security Vetting**



#### **Perform Security Vetting Application**















### Views Completed Security Vetting Application









**Role: Security Agency** 



## **Generate and View Monitoring Report**











Please refer to the **User Guide** for a step-by-step guide. **Security Vetting** is available on **SSM Info Website**:

www.jpa.gov.bn/SSM