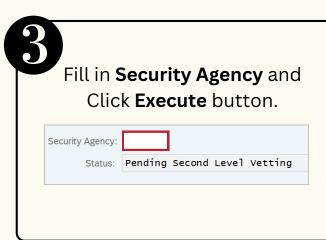

### **Role: Second Level Security Vetting**

#### **Perform Security Vetting Application**