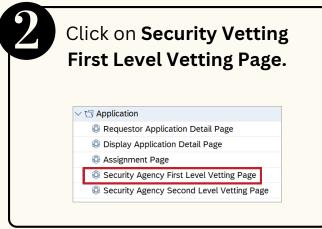

**Role: Security Agencies Assignor** 



**Security Vetting** or *Tapisan Keselamatan* allows requestors to **submit online application** to respective security agencies via SSM. The **application status** and **result** are **trackable** by both requestors and security agencies in SSM

Below are the quick guide for Security Vetting:

#### **Agency Assignor Views Notification**







#### Security Agency Assign Assignment













### **Role: First Level Security Vetting**



#### **Perform Security Vetting Application**















#### **Views Completed Security Vetting Application**









Page | 2

### **Role: Second Level Security Vetting**



#### **Perform Security Vetting Application**















### Views Completed Security Vetting Application









**Role: Security Agency** 



## **Generate and View Monitoring Report**











Please refer to the **User Guide** for a step-by-step guide. **Security Vetting** is available on **SSM Info Website**:

www.jpa.gov.bn/SSM