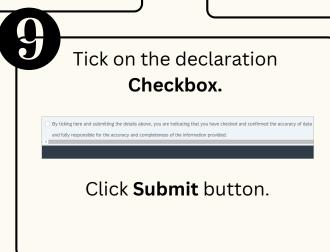

**Role: Security Agencies Assignor** 



**Security Vetting** or *Tapisan Keselamatan* allows requestors to **submit online application** to respective security agencies via SSM. The **application status** and **result** are **trackable** by both requestors and security agencies in SSM

Below are the quick guide for Security Vetting:

#### **Agency Assignor Views Notification**







#### Security Agency Assign Assignment













### **Role: First Level Security Vetting**



#### **Perform Security Vetting Application**















#### **Views Completed Security Vetting Application**









Page | 2

### **Role: Second Level Security Vetting**



#### **Perform Security Vetting Application**















### Views Completed Security Vetting Application









**Role: Security Agency** 



## **Generate and View Monitoring Report**











Please refer to the **User Guide** for a step-by-step guide. **Security Vetting** is available on **SSM Info Website**:

www.jpa.gov.bn/SSM