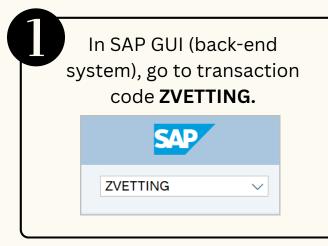

**Role: Security Agencies Assignor** 



**Security Vetting** or *Tapisan Keselamatan* allows requestors to **submit online application** to respective security agencies via SSM. The **application status** and **result** are **trackable** by both requestors and security agencies in SSM

Below are the quick guide for Security Vetting:

#### **Agency Assignor Views Notification**







#### Security Agency Assign Assignment













### **Role: First Level Security Vetting**



#### **Perform Security Vetting Application**















#### **Views Completed Security Vetting Application**









Page | 2

### **Role: Second Level Security Vetting**



#### **Perform Security Vetting Application**















### Views Completed Security Vetting Application









**Role: Security Agency** 



## **Generate and View Monitoring Report**











Please refer to the **User Guide** for a step-by-step guide. **Security Vetting** is available on **SSM Info Website**:

www.jpa.gov.bn/SSM