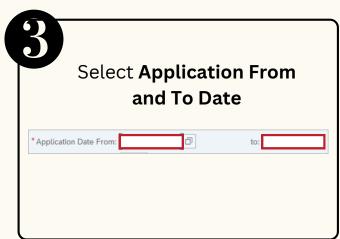

## **Generate and View Monitoring Report**

Please refer to the **User Guide** for a step-by-step guide. **Security Vetting** is available on **SSM Info Website**:

www.jpa.gov.bn/SSM