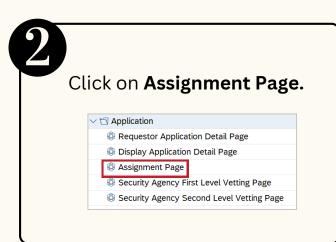

**Role: Security Agencies Assignor** 



**Security Vetting** or *Tapisan Keselamatan* allows requestors to **submit online application** to respective security agencies via SSM. The **application status** and **result** are **trackable** by both requestors and security agencies in SSM

Below are the quick guide for Security Vetting:

#### **Agency Assignor Views Notification**







#### Security Agency Assign Assignment













### **Role: First Level Security Vetting**



#### **Perform Security Vetting Application**















#### **Views Completed Security Vetting Application**









Page | 2

### **Role: Second Level Security Vetting**



#### **Perform Security Vetting Application**















### Views Completed Security Vetting Application









**Role: Security Agency** 



## **Generate and View Monitoring Report**











Please refer to the **User Guide** for a step-by-step guide. **Security Vetting** is available on **SSM Info Website**:

www.jpa.gov.bn/SSM