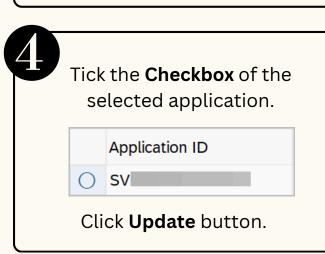

**Role: Security Agencies Assignor** 



**Security Vetting** or *Tapisan Keselamatan* allows requestors to **submit online application** to respective security agencies via SSM. The **application status** and **result** are **trackable** by both requestors and security agencies in SSM

Below are the quick guide for Security Vetting:

#### **Agency Assignor Views Notification**







#### Security Agency Assign Assignment













### **Role: First Level Security Vetting**



#### **Perform Security Vetting Application**















#### **Views Completed Security Vetting Application**









Page | 2

### **Role: Second Level Security Vetting**



#### **Perform Security Vetting Application**















### Views Completed Security Vetting Application









**Role: Security Agency** 



## **Generate and View Monitoring Report**











Please refer to the **User Guide** for a step-by-step guide. **Security Vetting** is available on **SSM Info Website**:

www.jpa.gov.bn/SSM