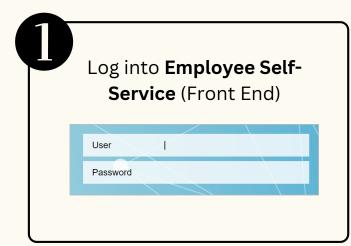

**Role: Security Agencies Assignor** 



**Security Vetting** or *Tapisan Keselamatan* allows requestors to **submit online application** to respective security agencies via SSM. The **application status** and **result** are **trackable** by both requestors and security agencies in SSM

Below are the quick guide for Security Vetting:

#### **Agency Assignor Views Notification**







#### Security Agency Assign Assignment













### **Role: First Level Security Vetting**



#### **Perform Security Vetting Application**















#### **Views Completed Security Vetting Application**









Page | 2

### **Role: Second Level Security Vetting**



#### **Perform Security Vetting Application**















### Views Completed Security Vetting Application









**Role: Security Agency** 



## **Generate and View Monitoring Report**











Please refer to the **User Guide** for a step-by-step guide. **Security Vetting** is available on **SSM Info Website**:

www.jpa.gov.bn/SSM