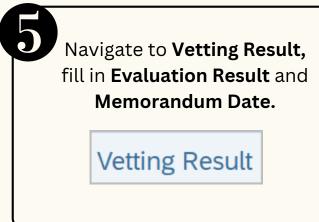

**Role: Security Agencies Assignor** 



**Security Vetting** or *Tapisan Keselamatan* allows requestors to **submit online application** to respective security agencies via SSM. The **application status** and **result** are **trackable** by both requestors and security agencies in SSM

Below are the quick guide for Security Vetting:

#### **Agency Assignor Views Notification**







#### Security Agency Assign Assignment













### **Role: First Level Security Vetting**



#### **Perform Security Vetting Application**















#### **Views Completed Security Vetting Application**









Page | 2

### **Role: Second Level Security Vetting**



#### **Perform Security Vetting Application**















### Views Completed Security Vetting Application









**Role: Security Agency** 



## **Generate and View Monitoring Report**











Please refer to the **User Guide** for a step-by-step guide. **Security Vetting** is available on **SSM Info Website**:

www.jpa.gov.bn/SSM