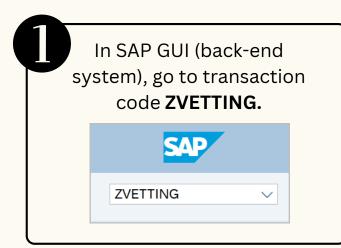

### **Role: Second Level Security Vetting**

#### **Perform Security Vetting Application**