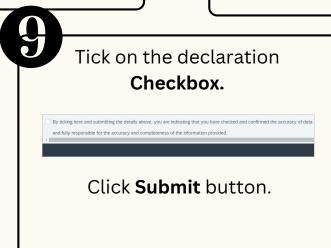

**Role: Security Agencies Assignor** 



**Security Vetting** or *Tapisan Keselamatan* allows requestors to **submit online application** to respective security agencies via SSM. The **application status** and **result** are **trackable** by both requestors and security agencies in SSM

Below are the quick guide for Security Vetting:

#### **Agency Assignor Views Notification**







#### Security Agency Assign Assignment













### **Role: First Level Security Vetting**



#### **Perform Security Vetting Application**















#### **Views Completed Security Vetting Application**









Page | 2

### **Role: Second Level Security Vetting**



#### **Perform Security Vetting Application**















### Views Completed Security Vetting Application









**Role: Security Agency** 



## **Generate and View Monitoring Report**











Please refer to the **User Guide** for a step-by-step guide. **Security Vetting** is available on **SSM Info Website**:

www.jpa.gov.bn/SSM