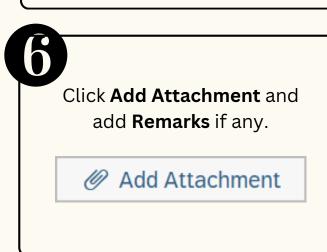

**Role: Security Agencies Assignor** 



**Security Vetting** or *Tapisan Keselamatan* allows requestors to **submit online application** to respective security agencies via SSM. The **application status** and **result** are **trackable** by both requestors and security agencies in SSM

Below are the quick guide for Security Vetting:

#### **Agency Assignor Views Notification**







#### Security Agency Assign Assignment













### **Role: First Level Security Vetting**



#### **Perform Security Vetting Application**















#### **Views Completed Security Vetting Application**









Page | 2

### **Role: Second Level Security Vetting**



#### **Perform Security Vetting Application**















### Views Completed Security Vetting Application









**Role: Security Agency** 



## **Generate and View Monitoring Report**











Please refer to the **User Guide** for a step-by-step guide. **Security Vetting** is available on **SSM Info Website**:

www.jpa.gov.bn/SSM