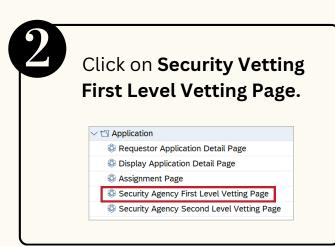

**Role: Security Agencies Assignor** 



**Security Vetting** or *Tapisan Keselamatan* allows requestors to **submit online application** to respective security agencies via SSM. The **application status** and **result** are **trackable** by both requestors and security agencies in SSM

Below are the quick guide for Security Vetting:

#### **Agency Assignor Views Notification**







#### Security Agency Assign Assignment













### **Role: First Level Security Vetting**



#### **Perform Security Vetting Application**















#### **Views Completed Security Vetting Application**









Page | 2

### **Role: Second Level Security Vetting**



#### **Perform Security Vetting Application**















### Views Completed Security Vetting Application









**Role: Security Agency** 



## **Generate and View Monitoring Report**











Please refer to the **User Guide** for a step-by-step guide. **Security Vetting** is available on **SSM Info Website**:

www.jpa.gov.bn/SSM