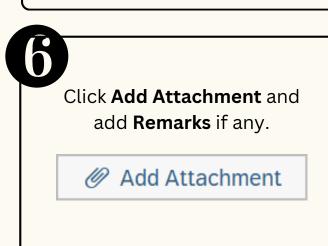

**Role: Security Agencies Assignor** 



**Security Vetting** or *Tapisan Keselamatan* allows requestors to **submit online application** to respective security agencies via SSM. The **application status** and **result** are **trackable** by both requestors and security agencies in SSM

Below are the quick guide for Security Vetting:

#### **Agency Assignor Views Notification**







#### Security Agency Assign Assignment













### **Role: First Level Security Vetting**



#### **Perform Security Vetting Application**















#### **Views Completed Security Vetting Application**









Page | 2

### **Role: Second Level Security Vetting**



#### **Perform Security Vetting Application**















### Views Completed Security Vetting Application









**Role: Security Agency** 



## **Generate and View Monitoring Report**











Please refer to the **User Guide** for a step-by-step guide. **Security Vetting** is available on **SSM Info Website**:

www.jpa.gov.bn/SSM