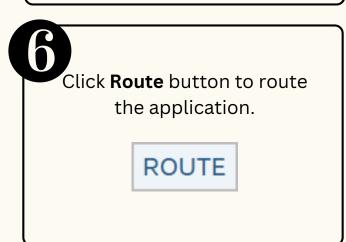

**Role: Security Agencies Assignor** 



**Security Vetting** or *Tapisan Keselamatan* allows requestors to **submit online application** to respective security agencies via SSM. The **application status** and **result** are **trackable** by both requestors and security agencies in SSM

Below are the quick guide for Security Vetting:

#### **Agency Assignor Views Notification**







#### Security Agency Assign Assignment













### **Role: First Level Security Vetting**



#### **Perform Security Vetting Application**















#### **Views Completed Security Vetting Application**









Page | 2

### **Role: Second Level Security Vetting**



#### **Perform Security Vetting Application**















### Views Completed Security Vetting Application









**Role: Security Agency** 



## **Generate and View Monitoring Report**











Please refer to the **User Guide** for a step-by-step guide. **Security Vetting** is available on **SSM Info Website**:

www.jpa.gov.bn/SSM