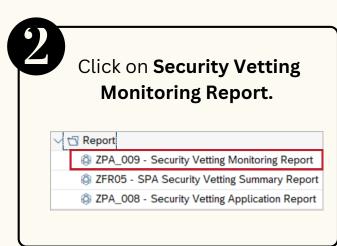

## **Generate and View Monitoring Report**

Please refer to the **User Guide** for a step-by-step guide. **Security Vetting** is available on **SSM Info Website**:

www.jpa.gov.bn/SSM