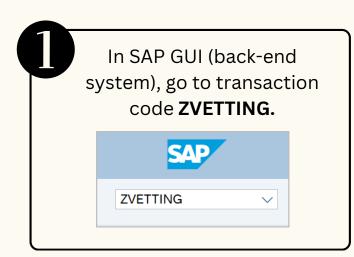

**Role: Security Agencies Assignor** 



**Security Vetting** or *Tapisan Keselamatan* allows requestors to **submit online application** to respective security agencies via SSM. The **application status** and **result** are **trackable** by both requestors and security agencies in SSM

Below are the quick guide for Security Vetting:

#### **Agency Assignor Views Notification**







#### Security Agency Assign Assignment













### **Role: First Level Security Vetting**



#### **Perform Security Vetting Application**















#### **Views Completed Security Vetting Application**









Page | 2

### **Role: Second Level Security Vetting**



#### **Perform Security Vetting Application**















### Views Completed Security Vetting Application









**Role: Security Agency** 



## **Generate and View Monitoring Report**











Please refer to the **User Guide** for a step-by-step guide. **Security Vetting** is available on **SSM Info Website**:

www.jpa.gov.bn/SSM