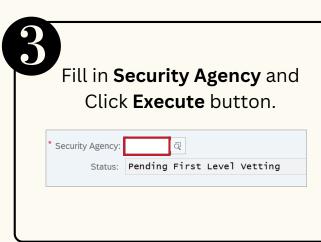

**Role: Security Agencies Assignor** 



**Security Vetting** or *Tapisan Keselamatan* allows requestors to **submit online application** to respective security agencies via SSM. The **application status** and **result** are **trackable** by both requestors and security agencies in SSM

Below are the quick guide for Security Vetting:

#### **Agency Assignor Views Notification**







#### Security Agency Assign Assignment













### **Role: First Level Security Vetting**



#### **Perform Security Vetting Application**















#### **Views Completed Security Vetting Application**









Page | 2

### **Role: Second Level Security Vetting**



#### **Perform Security Vetting Application**















### Views Completed Security Vetting Application









**Role: Security Agency** 



## **Generate and View Monitoring Report**











Please refer to the **User Guide** for a step-by-step guide. **Security Vetting** is available on **SSM Info Website**:

www.jpa.gov.bn/SSM