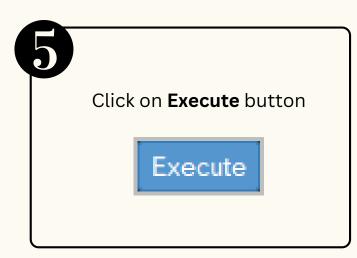

## **Generate and View Monitoring Report**

Please refer to the **User Guide** for a step-by-step guide. **Security Vetting** is available on **SSM Info Website**:

www.jpa.gov.bn/SSM