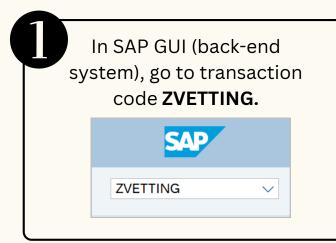

**Role: Security Agencies Assignor** 



**Security Vetting** or *Tapisan Keselamatan* allows requestors to **submit online application** to respective security agencies via SSM. The **application status** and **result** are **trackable** by both requestors and security agencies in SSM

Below are the quick guide for Security Vetting:

#### **Agency Assignor Views Notification**







#### Security Agency Assign Assignment













### **Role: First Level Security Vetting**



#### **Perform Security Vetting Application**















#### **Views Completed Security Vetting Application**









Page | 2

### **Role: Second Level Security Vetting**



#### **Perform Security Vetting Application**















### Views Completed Security Vetting Application









**Role: Security Agency** 



## **Generate and View Monitoring Report**











Please refer to the **User Guide** for a step-by-step guide. **Security Vetting** is available on **SSM Info Website**:

www.jpa.gov.bn/SSM