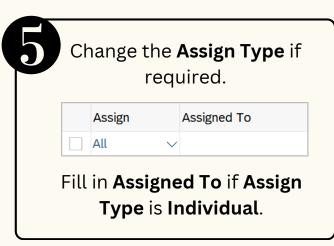

**Role: Security Agencies Assignor** 



**Security Vetting** or *Tapisan Keselamatan* allows requestors to **submit online application** to respective security agencies via SSM. The **application status** and **result** are **trackable** by both requestors and security agencies in SSM

Below are the quick guide for Security Vetting:

#### **Agency Assignor Views Notification**







#### Security Agency Assign Assignment













### **Role: First Level Security Vetting**



#### **Perform Security Vetting Application**















#### **Views Completed Security Vetting Application**









Page | 2

### **Role: Second Level Security Vetting**



#### **Perform Security Vetting Application**















### Views Completed Security Vetting Application









**Role: Security Agency** 



## **Generate and View Monitoring Report**











Please refer to the **User Guide** for a step-by-step guide. **Security Vetting** is available on **SSM Info Website**:

www.jpa.gov.bn/SSM