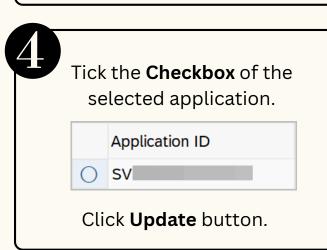

### **Role: Second Level Security Vetting**

#### **Perform Security Vetting Application**