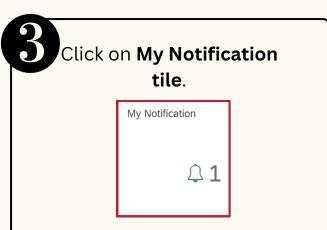

**Role: Security Agencies Assignor** 



**Security Vetting** or *Tapisan Keselamatan* allows requestors to **submit online application** to respective security agencies via SSM. The **application status** and **result** are **trackable** by both requestors and security agencies in SSM

Below are the quick guide for Security Vetting:

#### **Agency Assignor Views Notification**







#### Security Agency Assign Assignment













### **Role: First Level Security Vetting**



#### **Perform Security Vetting Application**















#### **Views Completed Security Vetting Application**









Page | 2

### **Role: Second Level Security Vetting**



#### **Perform Security Vetting Application**















### Views Completed Security Vetting Application









**Role: Security Agency** 



## **Generate and View Monitoring Report**











Please refer to the **User Guide** for a step-by-step guide. **Security Vetting** is available on **SSM Info Website**:

www.jpa.gov.bn/SSM