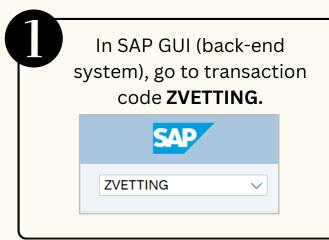

**Role: Security Agencies Assignor** 



**Security Vetting** or *Tapisan Keselamatan* allows requestors to **submit online application** to respective security agencies via SSM. The **application status** and **result** are **trackable** by both requestors and security agencies in SSM

Below are the quick guide for Security Vetting:

#### **Agency Assignor Views Notification**







#### Security Agency Assign Assignment













### **Role: First Level Security Vetting**



#### **Perform Security Vetting Application**















#### **Views Completed Security Vetting Application**









Page | 2

### **Role: Second Level Security Vetting**



#### **Perform Security Vetting Application**















### Views Completed Security Vetting Application









**Role: Security Agency** 



## **Generate and View Monitoring Report**











Please refer to the **User Guide** for a step-by-step guide. **Security Vetting** is available on **SSM Info Website**:

www.jpa.gov.bn/SSM