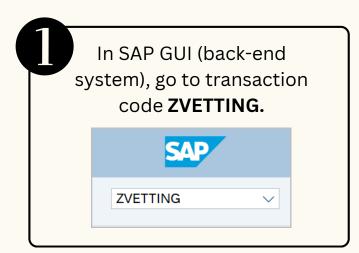

### **Role: Second Level Security Vetting**

#### **Perform Security Vetting Application**