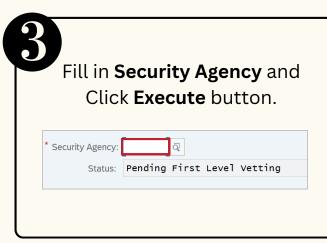

**Role: Security Agencies Assignor** 



**Security Vetting** or *Tapisan Keselamatan* allows requestors to **submit online application** to respective security agencies via SSM. The **application status** and **result** are **trackable** by both requestors and security agencies in SSM

Below are the quick guide for Security Vetting:

#### **Agency Assignor Views Notification**







#### Security Agency Assign Assignment













### **Role: First Level Security Vetting**



#### **Perform Security Vetting Application**















#### **Views Completed Security Vetting Application**









Page | 2

### **Role: Second Level Security Vetting**



#### **Perform Security Vetting Application**















### Views Completed Security Vetting Application









**Role: Security Agency** 



## **Generate and View Monitoring Report**











Please refer to the **User Guide** for a step-by-step guide. **Security Vetting** is available on **SSM Info Website**:

www.jpa.gov.bn/SSM