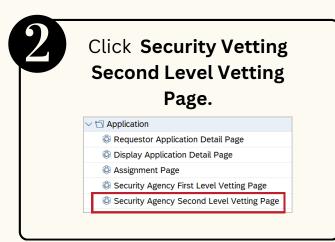

### **Role: Second Level Security Vetting**

#### **Perform Security Vetting Application**