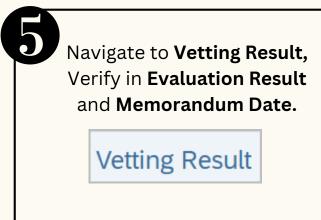

**Role: Security Agencies Assignor** 



**Security Vetting** or *Tapisan Keselamatan* allows requestors to **submit online application** to respective security agencies via SSM. The **application status** and **result** are **trackable** by both requestors and security agencies in SSM

Below are the quick guide for Security Vetting:

#### **Agency Assignor Views Notification**







#### Security Agency Assign Assignment













### **Role: First Level Security Vetting**



#### **Perform Security Vetting Application**















#### **Views Completed Security Vetting Application**









Page | 2

### **Role: Second Level Security Vetting**



#### **Perform Security Vetting Application**















### Views Completed Security Vetting Application









**Role: Security Agency** 



## **Generate and View Monitoring Report**











Please refer to the **User Guide** for a step-by-step guide. **Security Vetting** is available on **SSM Info Website**:

www.jpa.gov.bn/SSM