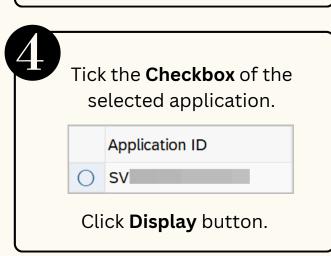

**Role: Security Agencies Assignor** 



**Security Vetting** or *Tapisan Keselamatan* allows requestors to **submit online application** to respective security agencies via SSM. The **application status** and **result** are **trackable** by both requestors and security agencies in SSM

Below are the quick guide for Security Vetting:

#### **Agency Assignor Views Notification**







#### Security Agency Assign Assignment













### **Role: First Level Security Vetting**



#### **Perform Security Vetting Application**















#### **Views Completed Security Vetting Application**









Page | 2

### **Role: Second Level Security Vetting**



#### **Perform Security Vetting Application**















### Views Completed Security Vetting Application









**Role: Security Agency** 



## **Generate and View Monitoring Report**











Please refer to the **User Guide** for a step-by-step guide. **Security Vetting** is available on **SSM Info Website**:

www.jpa.gov.bn/SSM