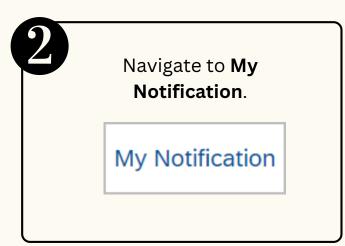

**Role: Security Agencies Assignor** 



**Security Vetting** or *Tapisan Keselamatan* allows requestors to **submit online application** to respective security agencies via SSM. The **application status** and **result** are **trackable** by both requestors and security agencies in SSM

Below are the quick guide for Security Vetting:

#### **Agency Assignor Views Notification**







#### Security Agency Assign Assignment













### **Role: First Level Security Vetting**



#### **Perform Security Vetting Application**















#### **Views Completed Security Vetting Application**









Page | 2

### **Role: Second Level Security Vetting**



#### **Perform Security Vetting Application**















### Views Completed Security Vetting Application









**Role: Security Agency** 



## **Generate and View Monitoring Report**











Please refer to the **User Guide** for a step-by-step guide. **Security Vetting** is available on **SSM Info Website**:

www.jpa.gov.bn/SSM