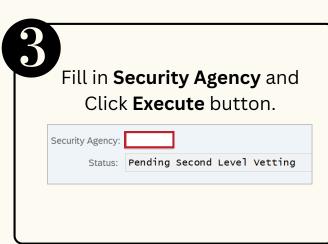

### **Role: Second Level Security Vetting**

#### **Perform Security Vetting Application**