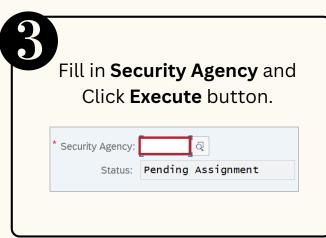

**Role: Security Agencies Assignor** 



**Security Vetting** or *Tapisan Keselamatan* allows requestors to **submit online application** to respective security agencies via SSM. The **application status** and **result** are **trackable** by both requestors and security agencies in SSM

Below are the quick guide for Security Vetting:

#### **Agency Assignor Views Notification**







#### Security Agency Assign Assignment













### **Role: First Level Security Vetting**



#### **Perform Security Vetting Application**















#### **Views Completed Security Vetting Application**









Page | 2

### **Role: Second Level Security Vetting**



#### **Perform Security Vetting Application**















### Views Completed Security Vetting Application









**Role: Security Agency** 



## **Generate and View Monitoring Report**











Please refer to the **User Guide** for a step-by-step guide. **Security Vetting** is available on **SSM Info Website**:

www.jpa.gov.bn/SSM