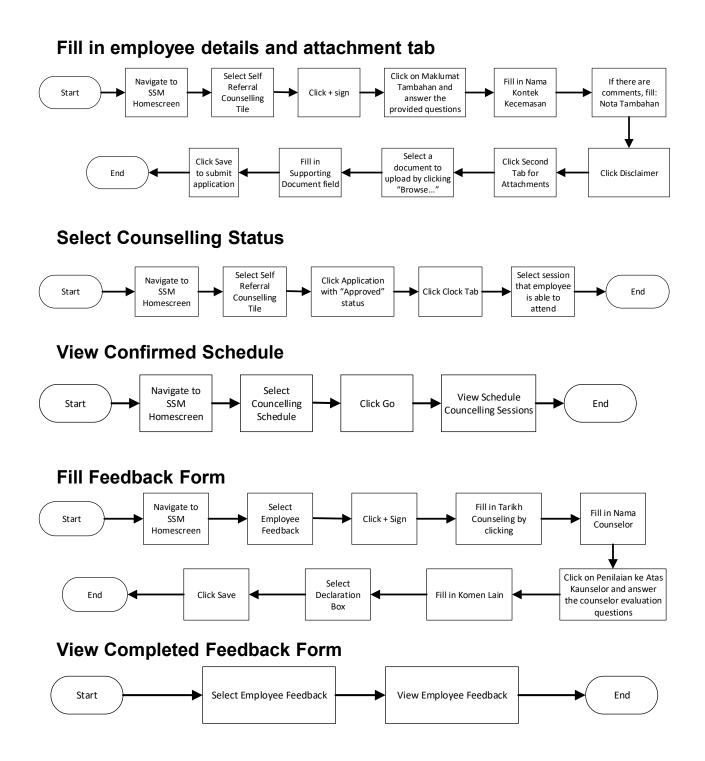

## FILL IN EMPLOYEE DETAILS Front-End User AND ATTACHMENT TAB Employee

- 1. Navigate to the **HCM Counselling** section by clicking on the tab with the same name.
- 2. Click on the Self-Referral Counselling Application tile.

3. Click on the

button to create a new Self-Referral application.

#### Note:

- i. A new **Self-Referral Application** will be created.
- ii. Employees may check their own details by clicking the arrow next to **Data Pekerja**.
- iii. Employees may check their job details by clicking the arrow next to Maklumat

4. Click on the

#### arrow next to Maklumat Tambahan to expand it.

| <    | ۲      | Self Referral Counselling 🕶 |                                                                                                          | Q 1   | 2 |   |
|------|--------|-----------------------------|----------------------------------------------------------------------------------------------------------|-------|---|---|
|      | <      | Application List            | Application Details                                                                                      |       |   |   |
|      | Search | ୧ ୫                         |                                                                                                          |       |   |   |
|      |        | No data                     | Request Date:     Application Status:       29.11.2023     New       Application Type:     Setf Referral |       |   |   |
|      |        |                             | <ul> <li>Data Pekerja</li> </ul>                                                                         |       |   |   |
|      |        |                             | Maklumat Pekerja                                                                                         |       |   |   |
|      |        |                             | > Nota Tambahan                                                                                          |       |   | - |
| To 1 |        | +                           | Save                                                                                                     | Cance | ٨ |   |

5. Once **Maklumat Tambahan** has been expanded, answer the questions revealed under

#### Maklumat Tambahan.

| <       | ۲      | Self Referral Counselling 🕶 |                                                                                                 | q  | ¢    | ප |
|---------|--------|-----------------------------|-------------------------------------------------------------------------------------------------|----|------|---|
|         | <      | Application List            | Application Details                                                                             |    |      |   |
|         | Search | ର ପ                         | Maklumat Tambahan                                                                               |    | 5    |   |
|         |        | No data                     |                                                                                                 |    | ວ    |   |
|         |        |                             | Adakah awda mengalami masalah kesihatan/penyakit kronik? Jika ya sila nyatakan.                 |    |      |   |
|         |        |                             | Tidak 🗸                                                                                         |    |      |   |
|         |        |                             | Sila Nyatakan                                                                                   |    | - 1  | - |
|         |        |                             |                                                                                                 |    | - 1  |   |
|         |        |                             |                                                                                                 |    | - 1  |   |
| 100     |        |                             | Jantina Kaunselor Pilihan                                                                       |    | - 1  |   |
|         |        |                             | Perempuan                                                                                       |    | - 1  |   |
| P       |        |                             | Adakah awda pernah menerima khidmat kaunseling daripada Bahagian Perkhidmatan Kaunseling (BPK)? |    | - 1  |   |
|         |        |                             | Tidak                                                                                           |    | - 1  |   |
|         |        |                             | Sila Nyatakan (Jika ada)                                                                        |    |      |   |
|         |        |                             |                                                                                                 |    |      |   |
|         |        |                             |                                                                                                 |    |      |   |
| /       |        |                             | Adakah awda mengambil sebarang ubat? Sila bagi contoh : Ubat darah tinggi                       |    |      |   |
| 1       |        |                             |                                                                                                 | _  | _    |   |
| 1 - ili |        | +                           | Save                                                                                            | Ca | ncel |   |

Note: Questions with Ya/Tidak Answers will require another question Sila Nyatakan to be

answered if Ya was selected.

6. After answering the questions, fill in the Nama, Hubungan, Nombor Telefon of the

#### Nama Kontek Kecemasan.

| <   | ۲      | Self Referral Counselling 🕶 |                                                                                                                                                                                                                                                                                                                                                                                                                                                                                                                                                                                                                                                                                                                                                                                                                                                                                                                                                                                                                                                                                                                                                                                                                                                                                                                                                                                                                                                                                                                                                                                                                                                                                                                                                                                                                                                                                                                                                                                                                                                              | q    | ۵   | 8 |
|-----|--------|-----------------------------|--------------------------------------------------------------------------------------------------------------------------------------------------------------------------------------------------------------------------------------------------------------------------------------------------------------------------------------------------------------------------------------------------------------------------------------------------------------------------------------------------------------------------------------------------------------------------------------------------------------------------------------------------------------------------------------------------------------------------------------------------------------------------------------------------------------------------------------------------------------------------------------------------------------------------------------------------------------------------------------------------------------------------------------------------------------------------------------------------------------------------------------------------------------------------------------------------------------------------------------------------------------------------------------------------------------------------------------------------------------------------------------------------------------------------------------------------------------------------------------------------------------------------------------------------------------------------------------------------------------------------------------------------------------------------------------------------------------------------------------------------------------------------------------------------------------------------------------------------------------------------------------------------------------------------------------------------------------------------------------------------------------------------------------------------------------|------|-----|---|
|     | <      | Application List            | Application Details                                                                                                                                                                                                                                                                                                                                                                                                                                                                                                                                                                                                                                                                                                                                                                                                                                                                                                                                                                                                                                                                                                                                                                                                                                                                                                                                                                                                                                                                                                                                                                                                                                                                                                                                                                                                                                                                                                                                                                                                                                          |      |     |   |
|     | Search | Q ♂                         | Adakah awda mengambil sebarang ubat? Sila bagi contoh : Ubat darah tinggi Tidak Sila Nyatakan (Jika ada) Nama Kontek Kecemasan                                                                                                                                                                                                                                                                                                                                                                                                                                                                                                                                                                                                                                                                                                                                                                                                                                                                                                                                                                                                                                                                                                                                                                                                                                                                                                                                                                                                                                                                                                                                                                                                                                                                                                                                                                                                                                                                                                                               |      |     |   |
| X   |        |                             | Nama     Hubungan     Nombor Telefon     6       Image: |      |     | - |
| 101 |        | +                           | Sav                                                                                                                                                                                                                                                                                                                                                                                                                                                                                                                                                                                                                                                                                                                                                                                                                                                                                                                                                                                                                                                                                                                                                                                                                                                                                                                                                                                                                                                                                                                                                                                                                                                                                                                                                                                                                                                                                                                                                                                                                                                          | Cano | cel |   |

7. Click on the arrow next to Nota Tambahan to expand it.

| <    | ۲      | Self Referral Counselling 🔻 |                                                                                                                                    | q     | ۵    | 8 |
|------|--------|-----------------------------|------------------------------------------------------------------------------------------------------------------------------------|-------|------|---|
|      | <      | Application List            | Application Details                                                                                                                |       |      |   |
|      | Search | Q ⊘<br>No data              | Adakah awda mengambil sebarang ubat? Sila bagi contoh : Ubat darah tinggi<br>Tidak  Sila Nyatakan (Jika ada) Nama Kontek Kecemasan |       |      |   |
|      |        |                             | Nama Hubungan Nombor Telefon                                                                                                       |       |      | • |
| 1 st |        | +                           | Sav                                                                                                                                | e Car | ncel |   |

- 8. Fill in Nota Tambahan (The large white box).
- 9. Tick the **declaration** checkbox.

| <   | ۲      | Self Referral Counselling 🕶 |                                                                                                                     | q         | Ω    | 8 |
|-----|--------|-----------------------------|---------------------------------------------------------------------------------------------------------------------|-----------|------|---|
|     | <      | Application List            | Application Details                                                                                                 |           |      |   |
|     | Search | Q D                         |                                                                                                                     |           |      |   |
|     |        | No data                     | Nama Kontek Kecemasan                                                                                               |           |      |   |
|     |        |                             |                                                                                                                     |           |      |   |
|     |        |                             | Nama Hubungan Nombor Telefon                                                                                        |           |      |   |
|     |        |                             |                                                                                                                     |           |      | - |
|     |        |                             |                                                                                                                     |           |      |   |
|     |        |                             |                                                                                                                     |           |      |   |
| 10  |        |                             |                                                                                                                     |           |      |   |
|     |        |                             |                                                                                                                     |           |      |   |
| P   |        |                             | Vota Tambahan                                                                                                       |           |      |   |
|     |        |                             |                                                                                                                     | 8         |      |   |
|     |        |                             | 9                                                                                                                   |           |      |   |
|     |        |                             | Dengan menandakan petak ini serta menyerahkan butiran di atas maka menunjukkan bahawa awda telah memberikan butirar | sorta r   |      |   |
|     |        |                             | Dengan menanwakan pelak ini serta menyerankan buaran uratas maka menunjukkan banawa awua telah memberikan buaran    | i serta i |      |   |
| 1   |        |                             |                                                                                                                     |           |      |   |
|     |        |                             |                                                                                                                     | _         |      |   |
| 1 A |        | +                           | Sav                                                                                                                 | e Ca      | ncel |   |

- 10. Navigate to the **Attachments** tab (second tab) to attach any documents.
- 11. Click **Browse...** to select a document to be attached.

| < 😢 Self Referral Counsel | ing <del>-</del>                                                                                              | q | Û   | 8      |
|---------------------------|---------------------------------------------------------------------------------------------------------------|---|-----|--------|
| < Application List        | Application Details                                                                                           |   |     |        |
| Search Q C                |                                                                                                               |   |     |        |
|                           | Request Date: Application Status:                                                                             |   |     |        |
| Pending Approval          | 28.11.2023 New Application Type: Self Referral 10                                                             |   |     |        |
| Approved                  |                                                                                                               |   |     |        |
| Approved                  | Sila ambil perhatian bahawa semua dokumen mestilah PDF, JPG, JPG atau PNG dengan saiz maksimum 3.5 MB sahaja. |   |     |        |
|                           | File Name Supporting Document Action                                                                          |   |     |        |
| Pending Approval          | Browse                                                                                                        |   |     |        |
|                           |                                                                                                               |   |     | Connel |
| +                         |                                                                                                               | S | ave | Cancel |