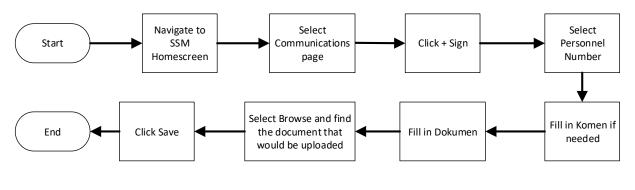

| <u>2</u>  |
| Process Overview                            | <u>4</u>  |
| Create Self Referral Application            |           |
| Fill in employee details and attachment tab | <u>6</u>  |
| Employee Schedule Selection                 |           |
| Select Counselling Status                   | <u>13</u> |
| View Confirmed Schedule                     | <u>17</u> |
| Employee Feedback Screen                    |           |
| Fill Feedback form                          | <u>19</u> |
| View Completed Feedback form                | <u>24</u> |
| Communication Screen                        |           |
| Fill Communications Page                    | <u>26</u> |
| View Communications                         | <u>31</u> |



## **Process Overview**





## **Fill Communications Page**



## **View Communications**





## FILL IN EMPLOYEE DETAILS Front-End User AND ATTACHMENT TAB Employee

- 1. Navigate to the **HCM Counselling** section by clicking on the tab with the same name.
- 2. Click on the Self-Referral Counselling Application tile.



3. Click on the

button to create a new Self-Referral application.





#### Note:

- i. A new **Self-Referral Application** will be created.
- ii. Employees may check their own details by clicking the arrow next to **Data Pekerja**.
- iii. Employees may check their job details by clicking the arrow next to Maklumat

Pekerjaan.

| <   | ۲      | Self Referral Counselling 🕶 |                                                                              | q     | Ω    |  |
|-----|--------|-----------------------------|----------------