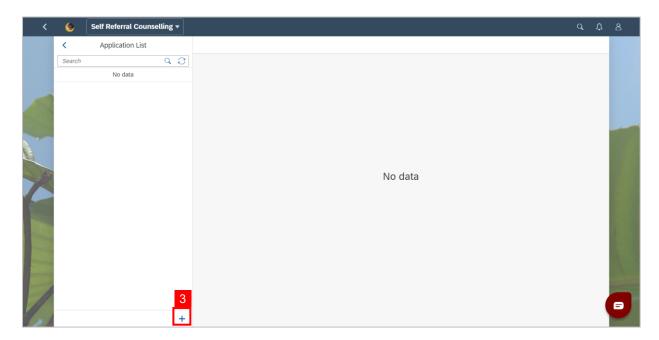

## FILL IN EMPLOYEE DETAILS Front-End User AND ATTACHMENT TAB Employee

- 1. Navigate to the **HCM Counselling** section by clicking on the tab with the same name.
- 2. Click on the Self-Referral Counselling Application tile.

3. Click on the

button to create a new Self-Referral application.