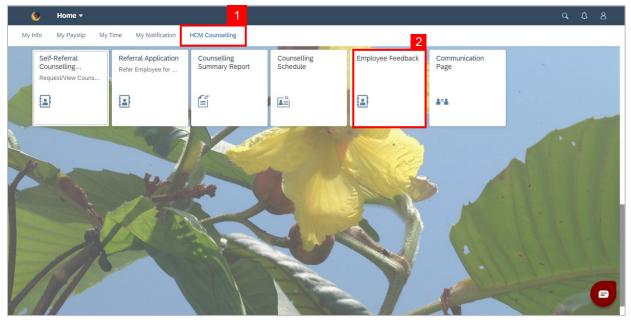

## FILL IN EMPLOYEE DETAILS Front-End User AND ATTACHMENT TAB Employee

- 1. Navigate to the **HCM Counselling** section by clicking on the tab with the same name.
- 2. Click on the Self-Referral Counselling Application tile.