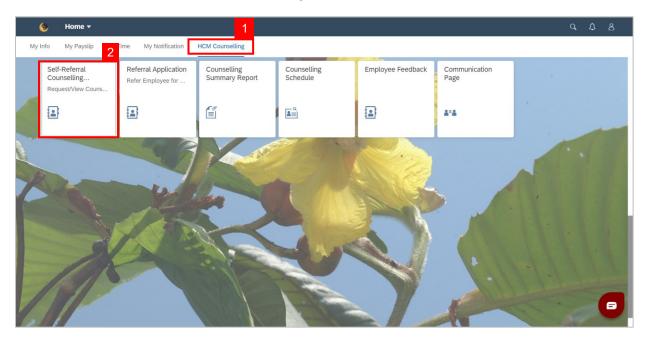

## FILL IN EMPLOYEE DETAILS Front-End User AND ATTACHMENT TAB Employee

- 1. Navigate to the **HCM Counselling** section by clicking on the tab with the same name.
- 2. Click on the Self-Referral Counselling Application tile.