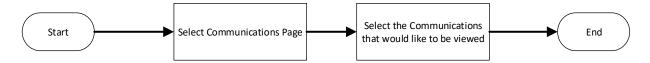

iew                            | <u>4</u>  |
| Create Self Referral Application            |           |
| Fill in employee details and attachment tab | <u>6</u>  |
| Employee Schedule Selection                 |           |
| Select Counselling Status                   | <u>13</u> |
| View Confirmed Schedule                     | <u>17</u> |
| Employee Feedback Screen                    |           |
| Fill Feedback form                          | <u>19</u> |
| View Completed Feedback form                | <u>24</u> |
| Communication Screen                        |           |
| Fill Communications Page                    | <u>26</u> |
| View Communications                         | <u>31</u> |



## **Process Overview**





## **Fill Communications Page**



## **View Communications**





## FILL IN EMPLOYEE DETAILS Front-End User AND ATTACHMENT TAB Employee

- 1. Navigate to the **HCM Counselling** section by clicking on the tab with the same name.
- 2. Click on the Self-Referral Counselling Application tile.



3. Click on the

button to create a new Self-Referral application.





#### Note:

- i. A new **Self-Referral Application** will be created.
- ii. Employees may check their own details by clicking the arrow next to **Data Pekerja**.
- iii. Employees may check their job details by clicking the arrow next to Maklumat

Pekerjaan.

| <   | ۲      | Self Referral Counselling 🕶 |                                                                              | q     | Ω    |  |
|-----|--------|-----------------------------|----------------------------------------------