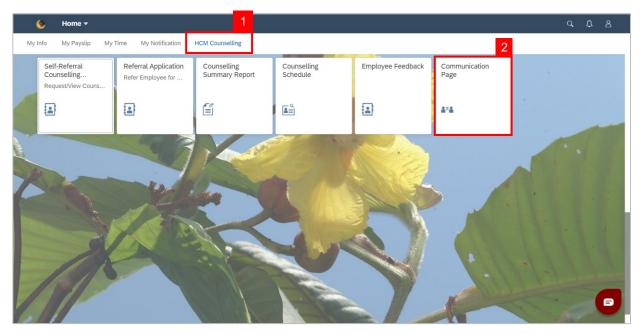

|          |   |  |
|                                                                                                         | Dokumen                                    | Nama Fail             | Tindakan |   |  |
|                                                                                                         | Sample doc                                 | Sample Document 2.pdf | Download | 8 |  |
| +                                                                                                       |                                            |                       |          |   |  |



#### VIEW COMMUNICATIONS

Front-End User Employee

- 1. Navigate to the **HCM Counselling** section by clicking on the tab with the same name.
- 2. Click on the **Communication Page** tile.



Note: Communication Page will be shown.

3. Click on a **Communication** to view.

| < 😢 Communication Pag  | 8 ▼                                         |                                |                                | ٩ | ¢ | 8 |
|------------------------|---------------------------------------------|--------------------------------|--------------------------------|---|---|---|
| Communication Page (3) | Communication Page                          |                                |                                |   |   |   |
| Search Q 3             | Dari                                        | Ke                             | epada                          |   |   |   |
| Communication 001      | Sub Area:                                   | Sul                            | ıb Ar