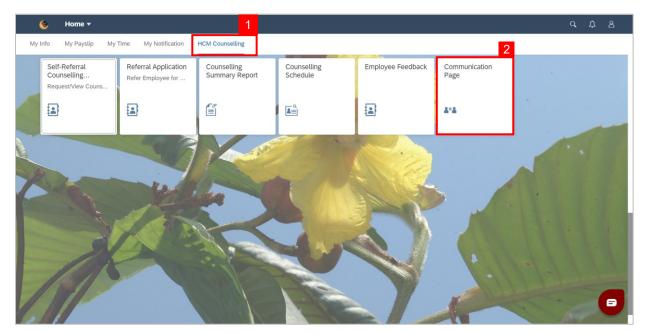

|
| Feedback NO OOT               | Dengan menandakan petak ini serta menyerahkan butiran di atas maka menunjukan bahawa awda telah memberikan butiran serta<br>mengesahkan maklumat dan butiran yang betul dan tepat dan bertanggungjawab di atas butiran tersebut |
| Feedback No 001               | Ð                                                                                                                                                                                                                               |



## FILL COMMUNICATIONS PAGE

Front-End User Employee

- 1. Navigate to the **HCM Counselling** section by clicking on the tab with the same name.
- 2. Click on the **Communication Page** tile.



#### Note: Communication Page will be shown.

+

3. Click on the

button to create a new communication.

| < 🤒 Communication Page | . ▼                                                                           |                                                                  | c           | r t | 8 |
|------------------------|-------------------------------------------------------------------------------|------------------------------------------------------------------|-------------|-----|---|
| Communication Page (1) | Communication Page                                                            |                                                                  |             |     |   |
| Search Q C             | Dari<br>Sub Area:<br>Jabatan:<br>Personnel Number: