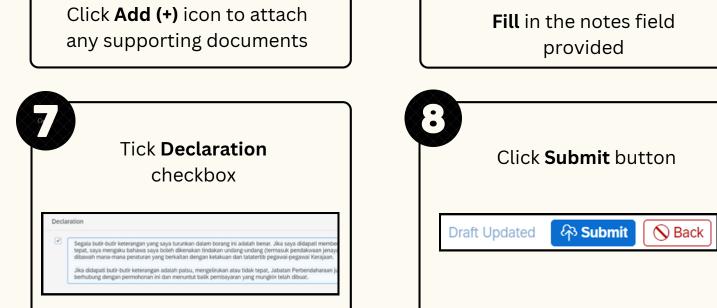

Below are the quick guide for Department Administrator to Create / Draft / Delete Passage Allowance application:

| system), click on <b>Passage</b>                                                                                 | In Passage Allowance<br>Page, click on Add buttor                                                                                                                                                                                         |
|------------------------------------------------------------------------------------------------------------------|-------------------------------------------------------------------------------------------------------------------------------------------------------------------------------------------------------------------------------------------|
| Allowance Department tile                                                                                        | Add Copy Delete                                                                                                                                                                                                                           |
| Fill in the <b>required</b><br>information                                                                       | Ensure that the required application details are                                                                                                                                                                                          |
| Select Passage Type  Please Select PassageType:  I  Reimbursement:  Yes No IC Number:  Date of Birth:  AndM d, y | I. Employee Details         II. Contact Details         III. Employment Details         IV. Contract Details         V. Leave Details |
| Select <b>Attach</b> icon                                                                                        | VI. Application History  VI. Application History  Select Notes icon                                                                                                                                                                       |