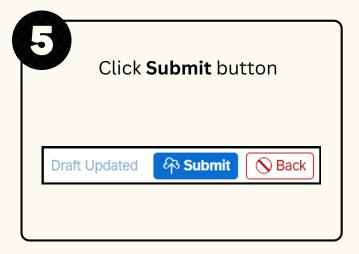

Below are the quick guide for Department Administrator to Create / Draft / Delete Passage Allowance application:

| system), click on <b>Passage</b>                                                                                 | In Passage Allowance<br>Page, click on Add buttor                                                                                                                                                                                         |
|------------------------------------------------------------------------------------------------------------------|-------------------------------------------------------------------------------------------------------------------------------------------------------------------------------------------------------------------------------------------|
| Allowance Department tile                                                                                        | Add Copy Delete                                                                                                                                                                                                                           |
| Fill in the <b>required</b><br>information                                                                       | Ensure that the required application details are                                                                                                                                                                                          |
| Select Passage Type  Please Select PassageType:  I  Reimbursement:  Yes No IC Number:  Date of Birth:  AndM d, y | I. Employee Details         II. Contact Details         III. Employment Details         IV. Contract Details         V. Leave Details |
| Select <b>Attach</b> icon                                                                                        | VI. Application History  VI. Application History  Select Notes icon                                                                                                                                                                       |