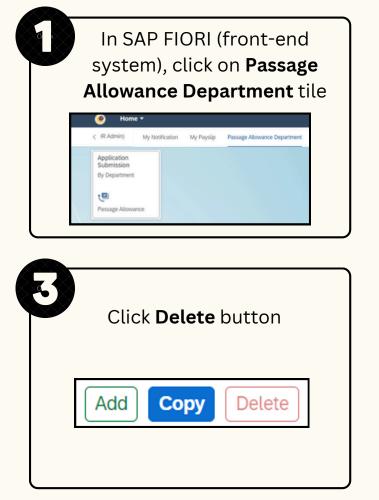

## **Edit Drafted Passage Allowance Application**

| In SAP FIORI (front-end<br>system), click on <b>Passage</b><br><b>Allowance Department</b> tile                                            | In <b>Passage Allowance</b><br><b>Page</b> , select application<br>with <b>Drafted</b> status |
|--------------------------------------------------------------------------------------------------------------------------------------------|-----------------------------------------------------------------------------------------------|
| Kome      Kome      Kadmin) My Notification My Payslip Passage Allowance Department     Application     Submission     By Department     C | PA24<br>DRAFTED<br>Submission Date:                                                           |
| Passage Allowance                                                                                                                          |                                                                                               |
| Click <b>Edit</b> button                                                                                                                   | Ensure that the <b>required</b><br><b>application details</b> are<br>filled and correct       |