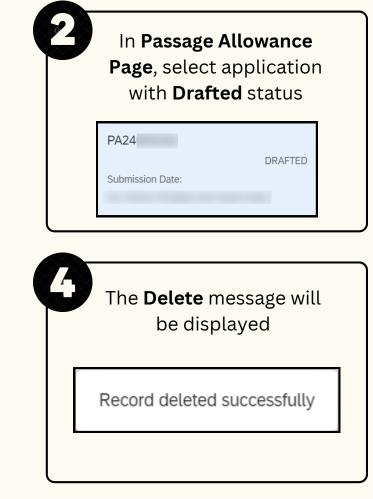

## **Edit Drafted Passage Allowance Application**

| In SAP FIORI (front-end<br>system), click on <b>Passage</b><br><b>Allowance Department</b> tile                                            | In <b>Passage Allowance</b><br><b>Page</b> , select application<br>with <b>Drafted</b> status |
|--------------------------------------------------------------------------------------------------------------------------------------------|-----------------------------------------------------------------------------------------------|
| Kome      Kome      Kadmin) My Notification My Payslip Passage Allowance Department     Application     Submission     By Department     C | PA24<br>DRAFTED<br>Submission Date:                                                           |
| Passage Allowance                                                                                                                          |                                                                                               |
| Click <b>Edit</b> button                                                                                                                   | Ensure that the <b>required</b><br><b>application details</b> are<br>filled and correct       |