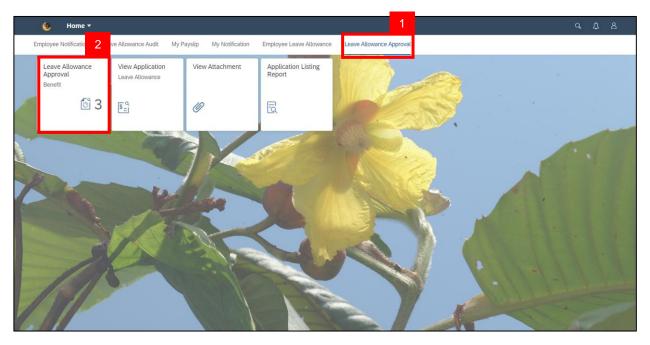

#### REWORK LEAVE ALLOWANCE APPLICATION

Front End User Head of Department

- 1. Click on Employee Leave Allowance.
- 2. Select the 'Leave Allowance Approval' tile.

3. Under the List of Leave Allowance, select the Application ID with the status 'Submitted'.