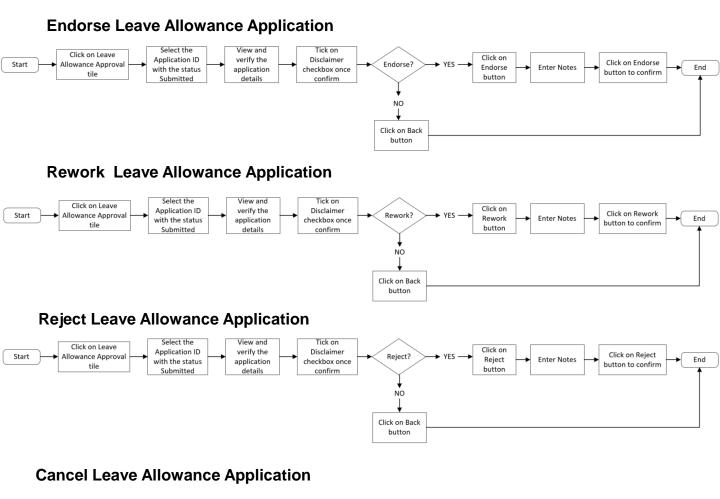

#### ENDORSE LEAVE ALLOWANCE APPLICATION

Front End User Head of Department

- 1. Click on Employee Leave Allowance.
- 2. Select the 'Leave Allowance Approval' tile.

3. Under the List of Leave Allowance, select the Application ID with the status 'Submitted'.

- 8. Click on 'Application Historical Data' icon to view application history detail.
- 9. Tick 'Disclaimer' box once confirm.
- 10. Click on 'Endorse' button to endorse the Leave Allowance application.

Note: Confirmation of Endorsement message will be displayed.

- 11. Enter the notes to activate the 'Endorse' button.
- 12. Click on 'Endorse' button to endorse the application.

| < 🔕 Leave Allowance A |                         |           |                                                                                                                                                                                                                                     |  |
|-----------------------|-------------------------|-----------|-------------------------------------------------------------------------------------------------------------------------------------------------------------------------------------------------------------------------------------|--|
|                       | List of Leave All       | owance    | Leave Allowance Approval Page                                                                                                                                                                                                       |  |
|                       | LA 13 April 2023        | SUBMITTED |                                                                                                                                                                                                                                     |  |
|                       | LA                      |           | > I. Employee Defails                                                                                                                                                                                                               |  |
|                       | 13 April 2023           |           | II. Contact Details     III. Employment Details                                                                                                                                                                                     |  |
|                       | 30 September 2022       | ENDORSED  | Confirmation of Endorsement                                                                                                                                                                                                         |  |
| -                     | LA<br>30 September 2022 |           | vers are and with Endorse these charges for Transaction ID-LA 2 dd note (exquence)                                                                                                                                                  |  |
|                       | LA                      | ENDORSED  | 12 Cancel                                                                                                                                                                                                                           |  |
|                       | 30 September 2022       |           |                                                                                                                                                                                                                                     |  |
| 1                     | 16 September 2022       |           | Disclammer     Disclosing here and and submitting the details above, I am indicating that I have checked and confirmed the accuracy of data and is     Tuly reported for the accuracy and completeness of the information provided. |  |
|                       | LA<br>16 September 2022 | ENDORSED  | Dengan menandankan kotak semak dan menyerahkan pernohonan ini, saya mengaku bahawa maklumat yang diberikan di atas<br>adalah benar dan saya bertanggangganab seperuhnya atas ketetapan maklumat yang diberikan.                     |  |
|                       | LA                      |           | Enderse Revent Reject                                                                                                                                                                                                               |  |

**Outcome:** System will show pop-up successful notification and **Application status** has changed to **Endorsed**.