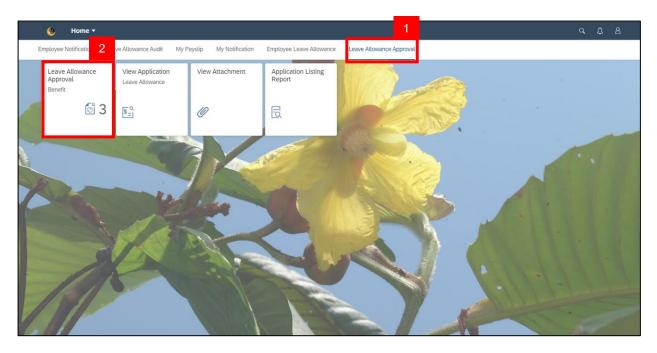

#### REJECT LEAVE ALLOWANCE APPLICATION

Front End User Head of Department

- 1. Click on Employee Leave Allowance.
- 2. Select the 'Leave Allowance Approval' tile.

3. Under the List of Leave Allowance, select the Application ID with the status 'Submitted'.