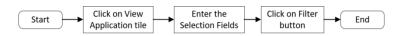

Content**

| Topics                              | Page      |
|-------------------------------------|-----------|
| Introduction                        | 2         |
| Glossary                            | 2         |
| Further Assistance                  | 2         |
| Process Overview                    | <u>4</u>  |
| Endorse Leave Allowance Application | <u>6</u>  |
| Rework Leave Allowance Application  | <u>10</u> |
| Reject Leave Allowance Application  | <u>14</u> |
| Cancel Leave Allowance Application  | <u>18</u> |
| View Applications                   | <u>20</u> |
| View Attachments                    | <u>22</u> |
| View Application Listing Report     | <u>24</u> |



#### **Process Overview**





## SUMBER 447 HISIN - 10

## **Process Overview**

#### **View Applications**



#### **View Attachments**



#### **View Application Listing Report**





#### ENDORSE LEAVE ALLOWANCE APPLICATION

Front End User Head of Department

- 1. Click on Employee Leave Allowance.
- 2. Select the 'Leave Allowance Approval' tile.



3. Under the List of Leave Allowance, select the Application ID with the status 'Submitted'.

| < 🥴 | Leave Allowance                      | Approval Page 🔻 |                                                                                                      | q     | ΰ | ප |
|-----|--------------------------------------|-----------------|------------------------------------------------------------------------------------------------------|-------|---|---|
|     | List of Leave A                      | llowance        | Leave Allowance Approval Pa