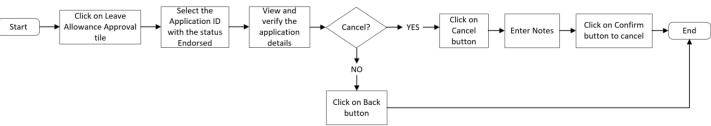

#### REJECT LEAVE ALLOWANCE APPLICATION

Front End User Head of Department

- 1. Click on Employee Leave Allowance.
- 2. Select the 'Leave Allowance Approval' tile.

3. Under the List of Leave Allowance, select the Application ID with the status 'Submitted'.

- 8. Click on 'Application Historical Data' icon to view application history detail.
- 9. Tick 'Disclaimer' checkbox once confirm.
- 10. Click on '**Reject**' button to reject the Leave Allowance application.