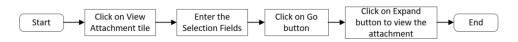

| Page      |
|-------------------------------------|-----------|
| Introduction                        | 2         |
| Glossary                            | 2         |
| Further Assistance                  | 2         |
| Process Overview                    | <u>4</u>  |
| Endorse Leave Allowance Application | <u>6</u>  |
| Rework Leave Allowance Application  | <u>10</u> |
| Reject Leave Allowance Application  | <u>14</u> |
| Cancel Leave Allowance Application  | <u>18</u> |
| View Applications                   | <u>20</u> |
| View Attachments                    | <u>22</u> |
| View Application Listing Report     | <u>24</u> |



#### **Process Overview**





## SUMBER 447 HISIN - 10

## **Process Overview**

#### **View Applications**



#### **View Attachments**



#### **View Application Listing Report**





#### ENDORSE LEAVE ALLOWANCE APPLICATION

Front End User Head of Department

- 1. Click on Employee Leave Allowance.
- 2. Select the 'Leave Allowance Approval' tile.



3. Under the List of Leave Allowance, select the Application ID with the status 'Submitted'.

| < 🥴 | Leave Allowance                      | Approval Page 🔻 |                                                                                                      | q     | ΰ | ප |
|-----|--------------------------------------|-----------------|------------------------------------------------------------------------------------------------------|-------|---|---|
|     | List of Leave A                      | llowance        | Leave Allowance Approval Page