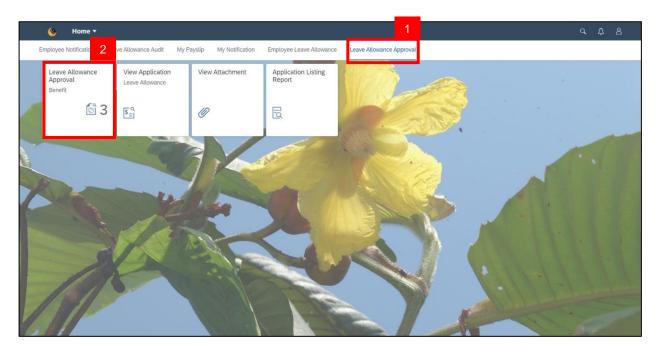

#### ENDORSE LEAVE ALLOWANCE APPLICATION

Front End User Head of Department

- 1. Click on Employee Leave Allowance.
- 2. Select the 'Leave Allowance Approval' tile.

3. Under the List of Leave Allowance, select the Application ID with the status 'Submitted'.