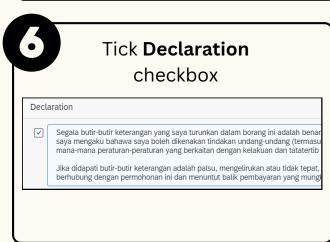

#### **LEAVE ALLOWANCE**

**Role: Front End User (Employee)** 



This module allow employees to be reminded of their next eligibility, submit the Leave Allowance (LA) applications online and view the status of the applications via SSM Employee Self-Service (ESS).

Below are the quick guide for Employee to Submit / Draft / Delete Draft

Leave Allowance application:

#### **Submit Leave Allowance Application**



















## **LEAVE ALLOWANCE**

**Role: Front End User (Employee)** 



### **Draft Leave Allowance Application**



















### **LEAVE ALLOWANCE**

Role: Front End User (Employee)



# **Delete Draft Leave Allowance Application**











Please refer to the **User Guide** for a step-by-step guide. **Leave** Allowance User Guide is available on SSM Info Website:

www.jpa.gov.bn/SSM