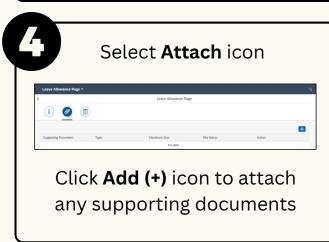

#### **LEAVE ALLOWANCE**

**Role: Front End User (Employee)** 



This module allow employees to be reminded of their next eligibility, submit the Leave Allowance (LA) applications online and view the status of the applications via SSM Employee Self-Service (ESS).

Below are the quick guide for Employee to Submit / Draft / Delete Draft

Leave Allowance application:

#### **Submit Leave Allowance Application**



















## **LEAVE ALLOWANCE**

**Role: Front End User (Employee)** 



### **Draft Leave Allowance Application**



















### **LEAVE ALLOWANCE**

Role: Front End User (Employee)



# **Delete Draft Leave Allowance Application**











Please refer to the **User Guide** for a step-by-step guide. **Leave** Allowance User Guide is available on SSM Info Website:

www.jpa.gov.bn/SSM