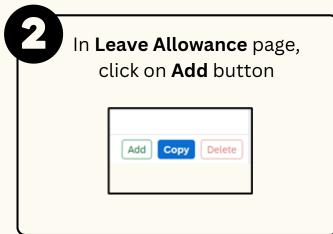

#### **LEAVE ALLOWANCE**

**Role: Front End User (Employee)** 



This module allow employees to be reminded of their next eligibility, submit the Leave Allowance (LA) applications online and view the status of the applications via SSM Employee Self-Service (ESS).

Below are the quick guide for Employee to Submit / Draft / Delete Draft

Leave Allowance application:

#### **Submit Leave Allowance Application**



















## **LEAVE ALLOWANCE**

**Role: Front End User (Employee)** 



### **Draft Leave Allowance Application**



















### **LEAVE ALLOWANCE**

Role: Front End User (Employee)



# **Delete Draft Leave Allowance Application**











Please refer to the **User Guide** for a step-by-step guide. **Leave** Allowance User Guide is available on SSM Info Website:

www.jpa.gov.bn/SSM