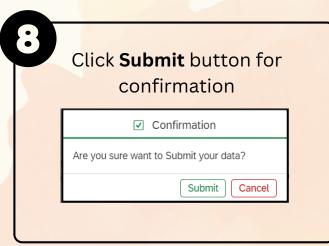

#### **LEAVE ALLOWANCE**

**Role: Front End User (Employee)** 



This module allow employees to be reminded of their next eligibility, submit the Leave Allowance (LA) applications online and view the status of the applications via SSM Employee Self-Service (ESS).

Below are the quick guide for Employee to Submit / Draft / Delete Draft

Leave Allowance application:

#### **Submit Leave Allowance Application**



















## **LEAVE ALLOWANCE**

**Role: Front End User (Employee)** 



### **Draft Leave Allowance Application**



















### **LEAVE ALLOWANCE**

Role: Front End User (Employee)



# **Delete Draft Leave Allowance Application**











Please refer to the **User Guide** for a step-by-step guide. **Leave** Allowance User Guide is available on SSM Info Website:

www.jpa.gov.bn/SSM