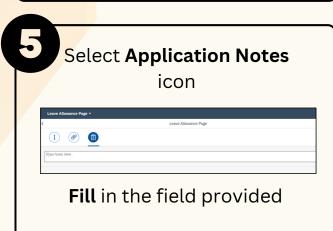

#### **LEAVE ALLOWANCE**

**Role: Front End User (Employee)** 



This module allow employees to be reminded of their next eligibility, submit the Leave Allowance (LA) applications online and view the status of the applications via SSM Employee Self-Service (ESS).

Below are the quick guide for Employee to Submit / Draft / Delete Draft

Leave Allowance application:

#### **Submit Leave Allowance Application**



















## **LEAVE ALLOWANCE**

**Role: Front End User (Employee)** 



### **Draft Leave Allowance Application**



















### **LEAVE ALLOWANCE**

Role: Front End User (Employee)



# **Delete Draft Leave Allowance Application**











Please refer to the **User Guide** for a step-by-step guide. **Leave** Allowance User Guide is available on SSM Info Website:

www.jpa.gov.bn/SSM