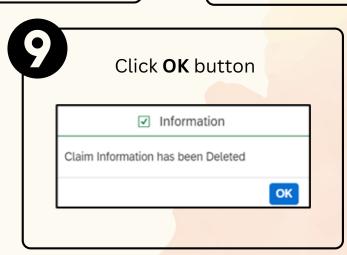

# **Delete Draft Leave Allowance Application**

Please refer to the **User Guide** for a step-by-step guide. **Leave** Allowance User Guide is available on SSM Info Website:

www.jpa.gov.bn/SSM