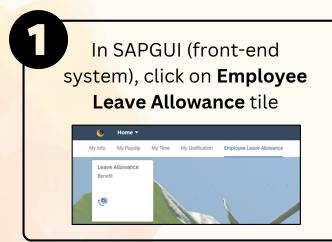

# **Delete Draft Leave Allowance Application**

Please refer to the **User Guide** for a step-by-step guide. **Leave** Allowance User Guide is available on SSM Info Website:

www.jpa.gov.bn/SSM