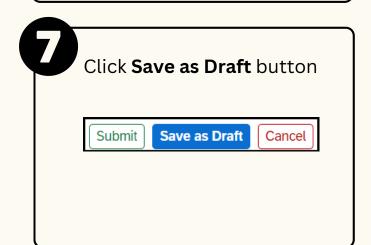

#### **LEAVE ALLOWANCE**

**Role: Front End User (Employee)** 



This module allow employees to be reminded of their next eligibility, submit the Leave Allowance (LA) applications online and view the status of the applications via SSM Employee Self-Service (ESS).

Below are the quick guide for Employee to Submit / Draft / Delete Draft

Leave Allowance application:

#### **Submit Leave Allowance Application**



















## **LEAVE ALLOWANCE**

**Role: Front End User (Employee)** 



### **Draft Leave Allowance Application**



















### **LEAVE ALLOWANCE**

Role: Front End User (Employee)



# **Delete Draft Leave Allowance Application**











Please refer to the **User Guide** for a step-by-step guide. **Leave** Allowance User Guide is available on SSM Info Website:

www.jpa.gov.bn/SSM