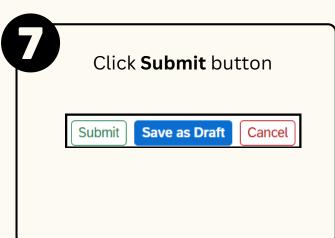

#### **LEAVE ALLOWANCE**

**Role: Front End User (Employee)** 



This module allow employees to be reminded of their next eligibility, submit the Leave Allowance (LA) applications online and view the status of the applications via SSM Employee Self-Service (ESS).

Below are the quick guide for Employee to Submit / Draft / Delete Draft

Leave Allowance application:

#### **Submit Leave Allowance Application**



















## **LEAVE ALLOWANCE**

**Role: Front End User (Employee)** 



### **Draft Leave Allowance Application**



















### **LEAVE ALLOWANCE**

Role: Front End User (Employee)



# **Delete Draft Leave Allowance Application**











Please refer to the **User Guide** for a step-by-step guide. **Leave** Allowance User Guide is available on SSM Info Website:

www.jpa.gov.bn/SSM