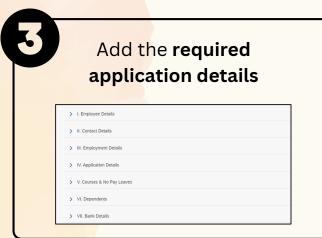

#### **LEAVE ALLOWANCE**

**Role: Front End User (Employee)** 



This module allow employees to be reminded of their next eligibility, submit the Leave Allowance (LA) applications online and view the status of the applications via SSM Employee Self-Service (ESS).

Below are the quick guide for Employee to Submit / Draft / Delete Draft

Leave Allowance application:

#### **Submit Leave Allowance Application**



















## **LEAVE ALLOWANCE**

**Role: Front End User (Employee)** 



### **Draft Leave Allowance Application**



















### **LEAVE ALLOWANCE**

Role: Front End User (Employee)



# **Delete Draft Leave Allowance Application**











Please refer to the **User Guide** for a step-by-step guide. **Leave** Allowance User Guide is available on SSM Info Website:

www.jpa.gov.bn/SSM