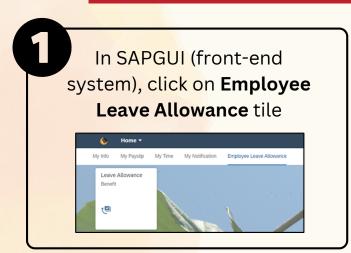

#### **LEAVE ALLOWANCE**

**Role: Front End User (Employee)** 



This module allow employees to be reminded of their next eligibility, submit the Leave Allowance (LA) applications online and view the status of the applications via SSM Employee Self-Service (ESS).

Below are the quick guide for Employee to Submit / Draft / Delete Draft

Leave Allowance application:

#### **Submit Leave Allowance Application**



















## **LEAVE ALLOWANCE**

**Role: Front End User (Employee)** 



### **Draft Leave Allowance Application**



















### **LEAVE ALLOWANCE**

Role: Front End User (Employee)



# **Delete Draft Leave Allowance Application**











Please refer to the **User Guide** for a step-by-step guide. **Leave** Allowance User Guide is available on SSM Info Website:

www.jpa.gov.bn/SSM