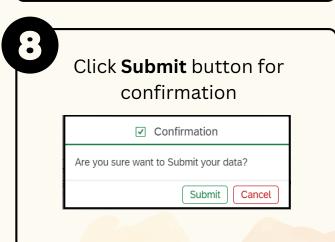

#### **LEAVE ALLOWANCE**

**Role: Front End User (Employee)** 



This module allow employees to be reminded of their next eligibility, submit the Leave Allowance (LA) applications online and view the status of the applications via SSM Employee Self-Service (ESS).

Below are the quick guide for Employee to Submit / Draft / Delete Draft

Leave Allowance application:

#### **Submit Leave Allowance Application**



















## **LEAVE ALLOWANCE**

**Role: Front End User (Employee)** 



### **Draft Leave Allowance Application**



















### **LEAVE ALLOWANCE**

Role: Front End User (Employee)



# **Delete Draft Leave Allowance Application**











Please refer to the **User Guide** for a step-by-step guide. **Leave** Allowance User Guide is available on SSM Info Website:

www.jpa.gov.bn/SSM