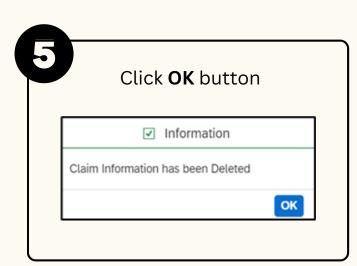

# **Delete Draft Leave Allowance Application**

Please refer to the **User Guide** for a step-by-step guide. **Leave** Allowance User Guide is available on SSM Info Website:

www.jpa.gov.bn/SSM