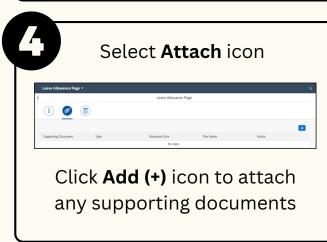

#### **LEAVE ALLOWANCE**

**Role: Front End User (Employee)** 



This module allow employees to be reminded of their next eligibility, submit the Leave Allowance (LA) applications online and view the status of the applications via SSM Employee Self-Service (ESS).

Below are the quick guide for Employee to Submit / Draft / Delete Draft

Leave Allowance application:

#### **Submit Leave Allowance Application**



















## **LEAVE ALLOWANCE**

**Role: Front End User (Employee)** 



### **Draft Leave Allowance Application**



















### **LEAVE ALLOWANCE**

Role: Front End User (Employee)



# **Delete Draft Leave Allowance Application**











Please refer to the **User Guide** for a step-by-step guide. **Leave** Allowance User Guide is available on SSM Info Website:

www.jpa.gov.bn/SSM