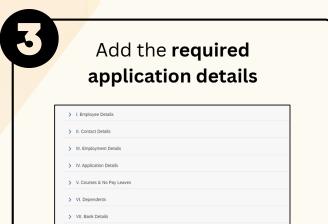

#### **LEAVE ALLOWANCE**

**Role: Front End User (Employee)** 



This module allow employees to be reminded of their next eligibility, submit the Leave Allowance (LA) applications online and view the status of the applications via SSM Employee Self-Service (ESS).

Below are the quick guide for Employee to Submit / Draft / Delete Draft

Leave Allowance application:

#### **Submit Leave Allowance Application**



















## **LEAVE ALLOWANCE**

**Role: Front End User (Employee)** 



### **Draft Leave Allowance Application**



















### **LEAVE ALLOWANCE**

Role: Front End User (Employee)



# **Delete Draft Leave Allowance Application**











Please refer to the **User Guide** for a step-by-step guide. **Leave** Allowance User Guide is available on SSM Info Website:

www.jpa.gov.bn/SSM