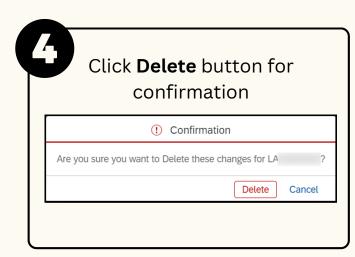

# **Delete Draft Leave Allowance Application**

Please refer to the **User Guide** for a step-by-step guide. **Leave** Allowance User Guide is available on SSM Info Website:

www.jpa.gov.bn/SSM