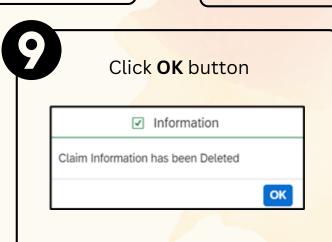

# **Delete Draft Leave Allowance Application**

Please refer to the **User Guide** for a step-by-step guide. **Leave** Allowance User Guide is available on SSM Info Website:

www.jpa.gov.bn/SSM