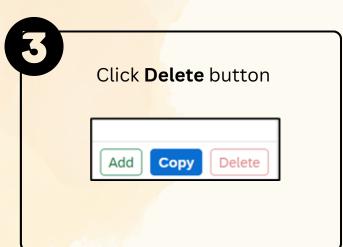

# **Delete Draft Leave Allowance Application**

Please refer to the **User Guide** for a step-by-step guide. **Leave** Allowance User Guide is available on SSM Info Website:

www.jpa.gov.bn/SSM