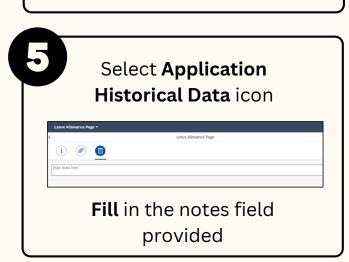

#### **LEAVE ALLOWANCE**

**Role: Front End User (Employee)** 



This module allow employees to be reminded of their next eligibility, submit the Leave Allowance (LA) applications online and view the status of the applications via SSM Employee Self-Service (ESS).

Below are the quick guide for Employee to Submit / Draft / Delete Draft

Leave Allowance application:

#### **Submit Leave Allowance Application**



















## **LEAVE ALLOWANCE**

**Role: Front End User (Employee)** 



### **Draft Leave Allowance Application**



















### **LEAVE ALLOWANCE**

Role: Front End User (Employee)



# **Delete Draft Leave Allowance Application**











Please refer to the **User Guide** for a step-by-step guide. **Leave** Allowance User Guide is available on SSM Info Website:

www.jpa.gov.bn/SSM