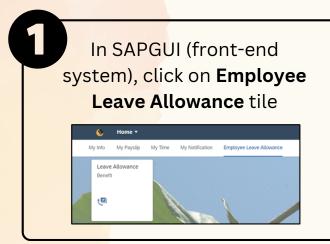

#### **LEAVE ALLOWANCE**

**Role: Front End User (Employee)** 

This module allow employees to be reminded of their next eligibility, submit the Leave Allowance (LA) applications online and view the status of the applications via SSM Employee Self-Service (ESS).

Below are the quick guide for Employee to Submit / Draft / Delete Draft

Leave Allowance application:

#### **Submit Leave Allowance Application**