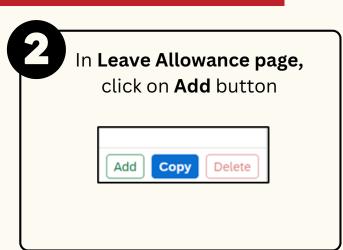

# **Delete Draft Leave Allowance Application**

Please refer to the **User Guide** for a step-by-step guide. **Leave** Allowance User Guide is available on SSM Info Website:

www.jpa.gov.bn/SSM