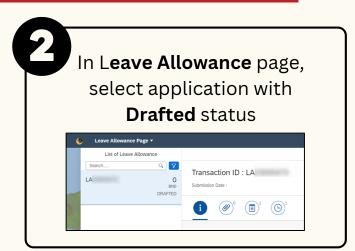

# **Delete Draft Leave Allowance Application**

Please refer to the **User Guide** for a step-by-step guide. **Leave** Allowance User Guide is available on SSM Info Website:

www.jpa.gov.bn/SSM