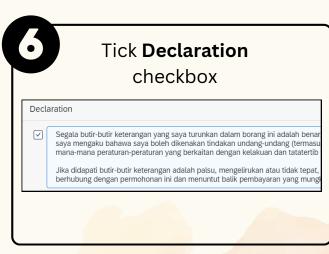

#### **LEAVE ALLOWANCE**

**Role: Front End User (Employee)** 



This module allow employees to be reminded of their next eligibility, submit the Leave Allowance (LA) applications online and view the status of the applications via SSM Employee Self-Service (ESS).

Below are the quick guide for Employee to Submit / Draft / Delete Draft

Leave Allowance application:

#### **Submit Leave Allowance Application**



















## **LEAVE ALLOWANCE**

**Role: Front End User (Employee)** 



### **Draft Leave Allowance Application**



















### **LEAVE ALLOWANCE**

Role: Front End User (Employee)



# **Delete Draft Leave Allowance Application**











Please refer to the **User Guide** for a step-by-step guide. **Leave** Allowance User Guide is available on SSM Info Website:

www.jpa.gov.bn/SSM