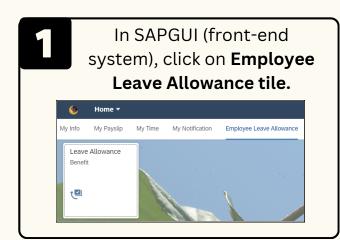

### **Submit Leave Allowance Application**

### **LEAVE ALLOWANCE:**

Role: Front End User (Employee)

This module allow employees to be reminded of their next eligibility, submit the Leave Allowance (LA) applications online and view the status of the applications via SSM Employee Self-Service (ESS).