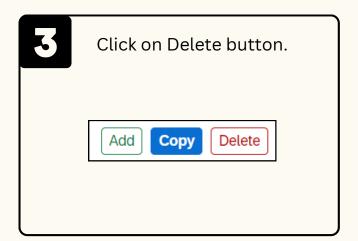

### **LEAVE ALLOWANCE:**

Role: Front End User (Employee)



This module allow employees to be reminded of their next eligibility, submit the Leave Allowance (LA) applications online and view the status of the applications via SSM Employee Self-Service (ESS).

Below are the quick guide for Employee to **Submit / Draft / Delete Drafted Leave Allowance application**:

### **Submit Leave Allowance Application**



















### **LEAVE ALLOWANCE:**

Role: Front End User (Employee)



## **Draft Leave Allowance Application**



















### **Delete Drafted Leave Allowance Application**





# **LEAVE ALLOWANCE:**

Role: Front End User (Employee)









Please refer to the **User Guide** for a step-by-step guide. **Leave Allowance User Guide** is available on **SSM Info Website**: www.jpa.gov.bn/SSM