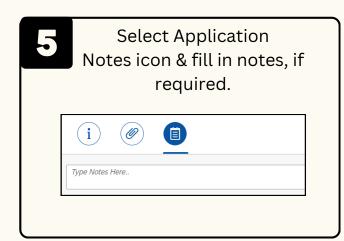

### **LEAVE ALLOWANCE:**

Role: Front End User (Employee)



This module allow employees to be reminded of their next eligibility, submit the Leave Allowance (LA) applications online and view the status of the applications via SSM Employee Self-Service (ESS).

Below are the quick guide for Employee to **Submit / Draft / Delete Drafted Leave Allowance application**:

### **Submit Leave Allowance Application**



















### **LEAVE ALLOWANCE:**

Role: Front End User (Employee)



## **Draft Leave Allowance Application**



















### **Delete Drafted Leave Allowance Application**





# **LEAVE ALLOWANCE:**

Role: Front End User (Employee)









Please refer to the **User Guide** for a step-by-step guide. **Leave Allowance User Guide** is available on **SSM Info Website**: www.jpa.gov.bn/SSM