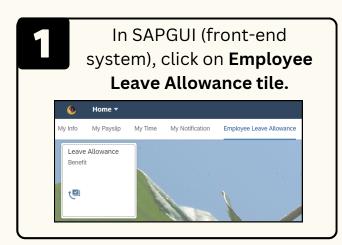

### **LEAVE ALLOWANCE:**

Role: Front End User (Employee)



This module allow employees to be reminded of their next eligibility, submit the Leave Allowance (LA) applications online and view the status of the applications via SSM Employee Self-Service (ESS).

Below are the quick guide for Employee to **Submit / Draft / Delete Drafted Leave Allowance application**:

### **Submit Leave Allowance Application**



















### **LEAVE ALLOWANCE:**

Role: Front End User (Employee)



## **Draft Leave Allowance Application**



















### **Delete Drafted Leave Allowance Application**





# **LEAVE ALLOWANCE:**

Role: Front End User (Employee)









Please refer to the **User Guide** for a step-by-step guide. **Leave Allowance User Guide** is available on **SSM Info Website**: www.jpa.gov.bn/SSM