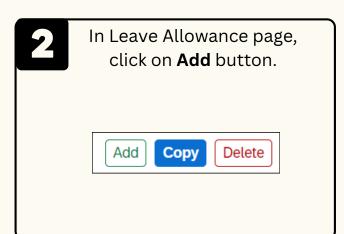

### **LEAVE ALLOWANCE:**

Role: Front End User (Employee)



This module allow employees to be reminded of their next eligibility, submit the Leave Allowance (LA) applications online and view the status of the applications via SSM Employee Self-Service (ESS).

Below are the quick guide for Employee to **Submit / Draft / Delete Drafted Leave Allowance application**:

### **Submit Leave Allowance Application**



















### **LEAVE ALLOWANCE:**

Role: Front End User (Employee)



## **Draft Leave Allowance Application**



















### **Delete Drafted Leave Allowance Application**





# **LEAVE ALLOWANCE:**

Role: Front End User (Employee)









Please refer to the **User Guide** for a step-by-step guide. **Leave Allowance User Guide** is available on **SSM Info Website**: www.jpa.gov.bn/SSM