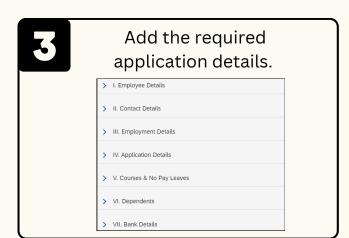

### **LEAVE ALLOWANCE:**

Role: Front End User (Employee)



This module allow employees to be reminded of their next eligibility, submit the Leave Allowance (LA) applications online and view the status of the applications via SSM Employee Self-Service (ESS).

Below are the quick guide for Employee to **Submit / Draft / Delete Drafted Leave Allowance application**:

### **Submit Leave Allowance Application**



















### **LEAVE ALLOWANCE:**

Role: Front End User (Employee)



## **Draft Leave Allowance Application**



















### **Delete Drafted Leave Allowance Application**





# **LEAVE ALLOWANCE:**

Role: Front End User (Employee)









Please refer to the **User Guide** for a step-by-step guide. **Leave Allowance User Guide** is available on **SSM Info Website**: www.jpa.gov.bn/SSM