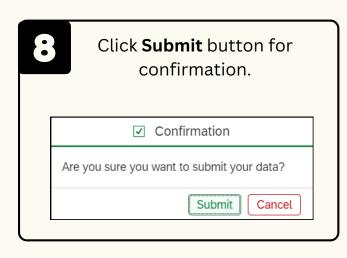

### **LEAVE ALLOWANCE:**

Role: Front End User (Employee)



This module allow employees to be reminded of their next eligibility, submit the Leave Allowance (LA) applications online and view the status of the applications via SSM Employee Self-Service (ESS).

Below are the quick guide for Employee to **Submit / Draft / Delete Drafted Leave Allowance application**:

### **Submit Leave Allowance Application**



















### **LEAVE ALLOWANCE:**

Role: Front End User (Employee)



## **Draft Leave Allowance Application**



















### **Delete Drafted Leave Allowance Application**





# **LEAVE ALLOWANCE:**

Role: Front End User (Employee)









Please refer to the **User Guide** for a step-by-step guide. **Leave Allowance User Guide** is available on **SSM Info Website**: www.jpa.gov.bn/SSM