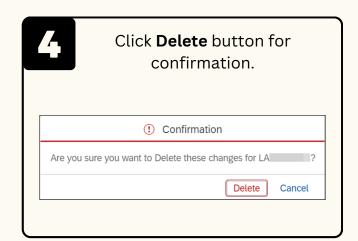

### **LEAVE ALLOWANCE:**

Role: Front End User (Employee)



This module allow employees to be reminded of their next eligibility, submit the Leave Allowance (LA) applications online and view the status of the applications via SSM Employee Self-Service (ESS).

Below are the quick guide for Employee to **Submit / Draft / Delete Drafted Leave Allowance application**:

### **Submit Leave Allowance Application**



















### **LEAVE ALLOWANCE:**

Role: Front End User (Employee)



## **Draft Leave Allowance Application**



















### **Delete Drafted Leave Allowance Application**





# **LEAVE ALLOWANCE:**

Role: Front End User (Employee)









Please refer to the **User Guide** for a step-by-step guide. **Leave Allowance User Guide** is available on **SSM Info Website**: www.jpa.gov.bn/SSM