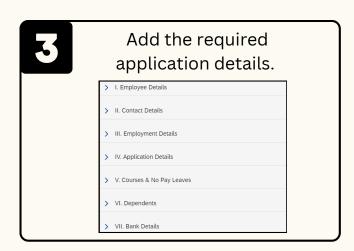

### **LEAVE ALLOWANCE:**

Role: Front End User (Employee)



This module allow employees to be reminded of their next eligibility, submit the Leave Allowance (LA) applications online and view the status of the applications via SSM Employee Self-Service (ESS).

Below are the quick guide for Employee to **Submit / Draft / Delete Drafted Leave Allowance application**:

### **Submit Leave Allowance Application**



















### **LEAVE ALLOWANCE:**

Role: Front End User (Employee)



## **Draft Leave Allowance Application**



















### **Delete Drafted Leave Allowance Application**





# **LEAVE ALLOWANCE:**

Role: Front End User (Employee)









Please refer to the **User Guide** for a step-by-step guide. **Leave Allowance User Guide** is available on **SSM Info Website**: www.jpa.gov.bn/SSM