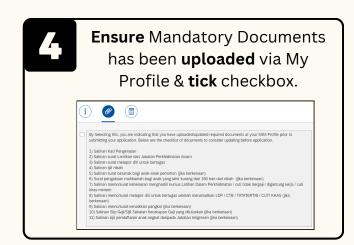

### **LEAVE ALLOWANCE:**

Role: Front End User (Employee)



This module allow employees to be reminded of their next eligibility, submit the Leave Allowance (LA) applications online and view the status of the applications via SSM Employee Self-Service (ESS).

Below are the quick guide for Employee to **Submit / Draft / Delete Drafted Leave Allowance application**:

### **Submit Leave Allowance Application**



















### **LEAVE ALLOWANCE:**

Role: Front End User (Employee)



## **Draft Leave Allowance Application**



















### **Delete Drafted Leave Allowance Application**





# **LEAVE ALLOWANCE:**

Role: Front End User (Employee)









Please refer to the **User Guide** for a step-by-step guide. **Leave Allowance User Guide** is available on **SSM Info Website**: www.jpa.gov.bn/SSM