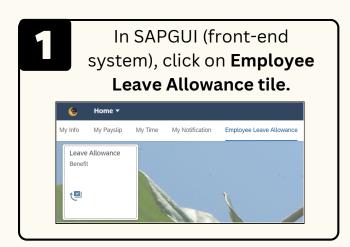

### **LEAVE ALLOWANCE:**

Role: Front End User (Employee)



This module allow employees to be reminded of their next eligibility, submit the Leave Allowance (LA) applications online and view the status of the applications via SSM Employee Self-Service (ESS).

Below are the quick guide for Employee to **Submit / Draft / Delete Drafted Leave Allowance application**:

### **Submit Leave Allowance Application**



















### **LEAVE ALLOWANCE:**

Role: Front End User (Employee)



## **Draft Leave Allowance Application**



















### **Delete Drafted Leave Allowance Application**





# **LEAVE ALLOWANCE:**

Role: Front End User (Employee)









Please refer to the **User Guide** for a step-by-step guide. **Leave Allowance User Guide** is available on **SSM Info Website**: www.jpa.gov.bn/SSM