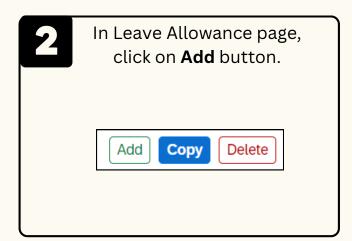

### **LEAVE ALLOWANCE:**

Role: Front End User (Employee)



This module allow employees to be reminded of their next eligibility, submit the Leave Allowance (LA) applications online and view the status of the applications via SSM Employee Self-Service (ESS).

Below are the quick guide for Employee to **Submit / Draft / Delete Drafted Leave Allowance application**:

### **Submit Leave Allowance Application**



















### **LEAVE ALLOWANCE:**

Role: Front End User (Employee)



## **Draft Leave Allowance Application**



















### **Delete Drafted Leave Allowance Application**





# **LEAVE ALLOWANCE:**

Role: Front End User (Employee)









Please refer to the **User Guide** for a step-by-step guide. **Leave Allowance User Guide** is available on **SSM Info Website**: www.jpa.gov.bn/SSM