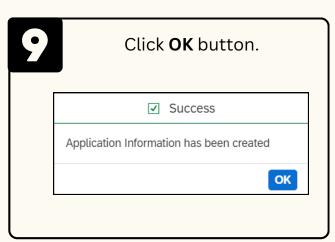

### **LEAVE ALLOWANCE:**

Role: Front End User (Employee)



This module allow employees to be reminded of their next eligibility, submit the Leave Allowance (LA) applications online and view the status of the applications via SSM Employee Self-Service (ESS).

Below are the quick guide for Employee to **Submit / Draft / Delete Drafted Leave Allowance application**:

### **Submit Leave Allowance Application**



















### **LEAVE ALLOWANCE:**

Role: Front End User (Employee)



## **Draft Leave Allowance Application**



















### **Delete Drafted Leave Allowance Application**





# **LEAVE ALLOWANCE:**

Role: Front End User (Employee)









Please refer to the **User Guide** for a step-by-step guide. **Leave Allowance User Guide** is available on **SSM Info Website**: www.jpa.gov.bn/SSM