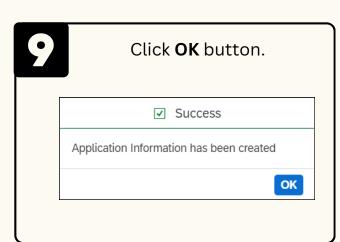

### **LEAVE ALLOWANCE:**

Role: Front End User (Employee)



This module allow employees to be reminded of their next eligibility, submit the Leave Allowance (LA) applications online and view the status of the applications via SSM Employee Self-Service (ESS).

Below are the quick guide for Employee to **Submit / Draft / Delete Drafted Leave Allowance application**:

### **Submit Leave Allowance Application**



















### **LEAVE ALLOWANCE:**

Role: Front End User (Employee)



## **Draft Leave Allowance Application**



















### **Delete Drafted Leave Allowance Application**





# **LEAVE ALLOWANCE:**

Role: Front End User (Employee)









Please refer to the **User Guide** for a step-by-step guide. **Leave Allowance User Guide** is available on **SSM Info Website**: www.jpa.gov.bn/SSM