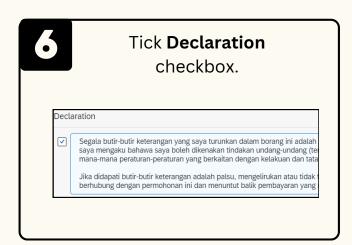

### **LEAVE ALLOWANCE:**

Role: Front End User (Employee)



This module allow employees to be reminded of their next eligibility, submit the Leave Allowance (LA) applications online and view the status of the applications via SSM Employee Self-Service (ESS).

Below are the quick guide for Employee to **Submit / Draft / Delete Drafted Leave Allowance application**:

### **Submit Leave Allowance Application**



















### **LEAVE ALLOWANCE:**

Role: Front End User (Employee)



## **Draft Leave Allowance Application**



















### **Delete Drafted Leave Allowance Application**





# **LEAVE ALLOWANCE:**

Role: Front End User (Employee)









Please refer to the **User Guide** for a step-by-step guide. **Leave Allowance User Guide** is available on **SSM Info Website**: www.jpa.gov.bn/SSM