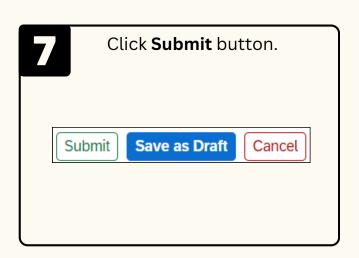

### **LEAVE ALLOWANCE:**

Role: Front End User (Employee)



This module allow employees to be reminded of their next eligibility, submit the Leave Allowance (LA) applications online and view the status of the applications via SSM Employee Self-Service (ESS).

Below are the quick guide for Employee to **Submit / Draft / Delete Drafted Leave Allowance application**:

### **Submit Leave Allowance Application**



















### **LEAVE ALLOWANCE:**

Role: Front End User (Employee)



## **Draft Leave Allowance Application**



















### **Delete Drafted Leave Allowance Application**





# **LEAVE ALLOWANCE:**

Role: Front End User (Employee)









Please refer to the **User Guide** for a step-by-step guide. **Leave Allowance User Guide** is available on **SSM Info Website**: www.jpa.gov.bn/SSM