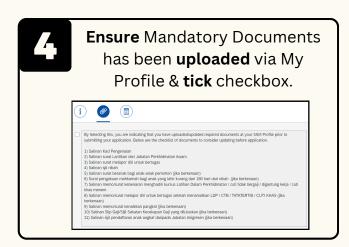

### **LEAVE ALLOWANCE:**

Role: Front End User (Employee)



This module allow employees to be reminded of their next eligibility, submit the Leave Allowance (LA) applications online and view the status of the applications via SSM Employee Self-Service (ESS).

Below are the quick guide for Employee to **Submit / Draft / Delete Drafted Leave Allowance application**:

### **Submit Leave Allowance Application**



















### **LEAVE ALLOWANCE:**

Role: Front End User (Employee)



## **Draft Leave Allowance Application**



















### **Delete Drafted Leave Allowance Application**





# **LEAVE ALLOWANCE:**

Role: Front End User (Employee)









Please refer to the **User Guide** for a step-by-step guide. **Leave Allowance User Guide** is available on **SSM Info Website**: www.jpa.gov.bn/SSM