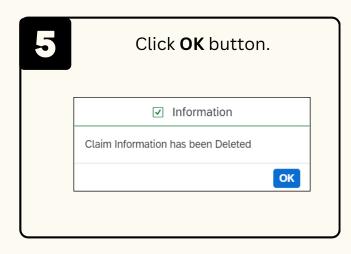

### **LEAVE ALLOWANCE:**

Role: Front End User (Employee)



This module allow employees to be reminded of their next eligibility, submit the Leave Allowance (LA) applications online and view the status of the applications via SSM Employee Self-Service (ESS).

Below are the quick guide for Employee to **Submit / Draft / Delete Drafted Leave Allowance application**:

### **Submit Leave Allowance Application**



















### **LEAVE ALLOWANCE:**

Role: Front End User (Employee)



## **Draft Leave Allowance Application**



















### **Delete Drafted Leave Allowance Application**





# **LEAVE ALLOWANCE:**

Role: Front End User (Employee)









Please refer to the **User Guide** for a step-by-step guide. **Leave Allowance User Guide** is available on **SSM Info Website**: www.jpa.gov.bn/SSM