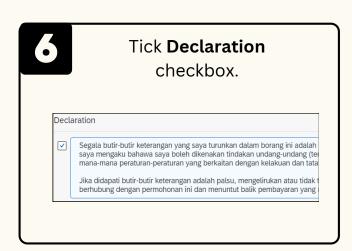

### **LEAVE ALLOWANCE:**

Role: Front End User (Employee)



This module allow employees to be reminded of their next eligibility, submit the Leave Allowance (LA) applications online and view the status of the applications via SSM Employee Self-Service (ESS).

Below are the quick guide for Employee to **Submit / Draft / Delete Drafted Leave Allowance application**:

### **Submit Leave Allowance Application**



















### **LEAVE ALLOWANCE:**

Role: Front End User (Employee)



## **Draft Leave Allowance Application**



















### **Delete Drafted Leave Allowance Application**





# **LEAVE ALLOWANCE:**

Role: Front End User (Employee)









Please refer to the **User Guide** for a step-by-step guide. **Leave Allowance User Guide** is available on **SSM Info Website**: www.jpa.gov.bn/SSM