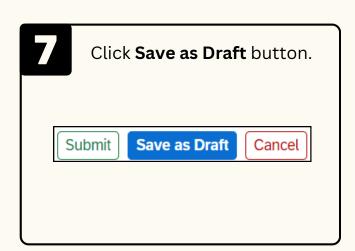

### **Submit Leave Allowance Application**

## **Draft Leave Allowance Application**