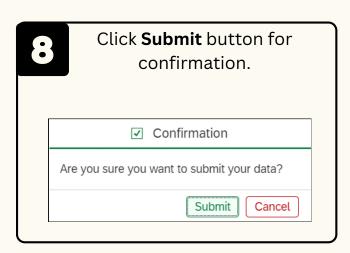

### **LEAVE ALLOWANCE:**

Role: Front End User (Employee)



This module allow employees to be reminded of their next eligibility, submit the Leave Allowance (LA) applications online and view the status of the applications via SSM Employee Self-Service (ESS).

Below are the quick guide for Employee to **Submit / Draft / Delete Drafted Leave Allowance application**:

### **Submit Leave Allowance Application**



















### **LEAVE ALLOWANCE:**

Role: Front End User (Employee)



## **Draft Leave Allowance Application**



















### **Delete Drafted Leave Allowance Application**





# **LEAVE ALLOWANCE:**

Role: Front End User (Employee)









Please refer to the **User Guide** for a step-by-step guide. **Leave Allowance User Guide** is available on **SSM Info Website**: www.jpa.gov.bn/SSM