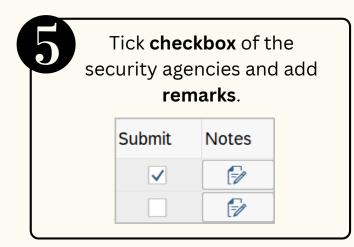

## **SECURITY VETTING**

Role: Dept HR Admin, JPM, JPA

Security Vetting or *Tapisan Keselamatan* allows requestors to submit online application to respective security agencies via SSM. The application status and result are trackable by both requestors and security agencies in SSM

Below are the quick guide for Security Vetting:

# Submit Security Vetting Application