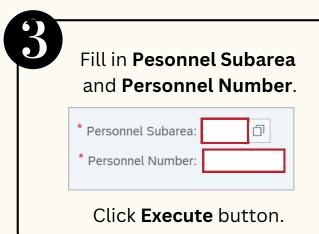

## **SECURITY VETTING**

Role: Dept HR Admin, JPM, JPA



Security Vetting or *Tapisan Keselamatan* allows requestors to submit online application to respective security agencies via SSM. The application status and result are trackable by both requestors and security agencies in SSM

Below are the quick guide for Security Vetting:

# Submit Security Vetting Application

















## **SECURITY VETTING**

Role: Dept HR Admin, JPM, JPA



## **Views Submitted Application**











#### **Generate and View Report**









Please refer to the **User Guide** for a step-by-step guide. **Security Vetting** is available on **SSM Info Website**:

www.jpa.gov.bn/SSM

+673 238 2227

Page | 2