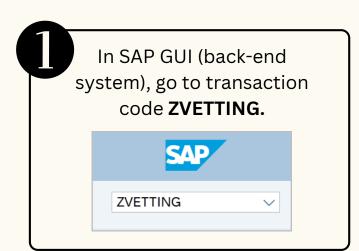

## **SECURITY VETTING**

Role: Dept HR Admin, JPM, JPA



Security Vetting or *Tapisan Keselamatan* allows requestors to submit online application to respective security agencies via SSM. The application status and result are trackable by both requestors and security agencies in SSM

Below are the quick guide for Security Vetting:

# Submit Security Vetting Application

















## **SECURITY VETTING**

Role: Dept HR Admin, JPM, JPA



## **Views Submitted Application**











#### **Generate and View Report**









Please refer to the **User Guide** for a step-by-step guide. **Security Vetting** is available on **SSM Info Website**:

www.jpa.gov.bn/SSM

+673 238 2227

Page | 2