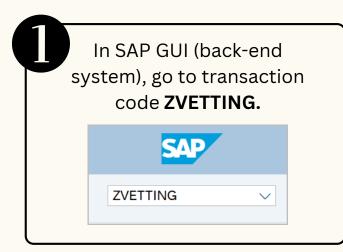

## **SECURITY VETTING**

Role: Dept HR Admin, JPM, JPA



Security Vetting or *Tapisan Keselamatan* allows requestors to submit online application to respective security agencies via SSM. The application status and result are trackable by both requestors and security agencies in SSM

Below are the quick guide for Security Vetting:

# Submit Security Vetting Application

















## **SECURITY VETTING**

Role: Dept HR Admin, JPM, JPA



## **Views Submitted Application**











#### **Generate and View Report**









Please refer to the **User Guide** for a step-by-step guide. **Security Vetting** is available on **SSM Info Website**:

www.jpa.gov.bn/SSM

+673 238 2227

Page | 2