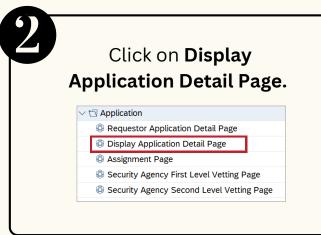

## **SECURITY VETTING**

Role: Dept HR Admin, JPM, JPA



Security Vetting or *Tapisan Keselamatan* allows requestors to submit online application to respective security agencies via SSM. The application status and result are trackable by both requestors and security agencies in SSM

Below are the quick guide for Security Vetting:

# Submit Security Vetting Application

















## **SECURITY VETTING**

Role: Dept HR Admin, JPM, JPA



## **Views Submitted Application**











#### **Generate and View Report**









Please refer to the **User Guide** for a step-by-step guide. **Security Vetting** is available on **SSM Info Website**:

www.jpa.gov.bn/SSM

+673 238 2227

Page | 2