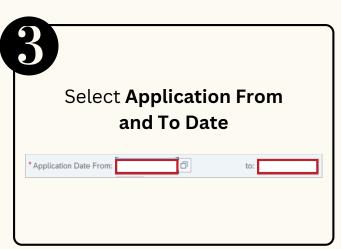

## **SECURITY VETTING**

Role: Dept HR Admin, JPM, JPA



Security Vetting or *Tapisan Keselamatan* allows requestors to submit online application to respective security agencies via SSM. The application status and result are trackable by both requestors and security agencies in SSM

Below are the quick guide for Security Vetting:

# Submit Security Vetting Application

















## **SECURITY VETTING**

Role: Dept HR Admin, JPM, JPA



## **Views Submitted Application**











#### **Generate and View Report**









Please refer to the **User Guide** for a step-by-step guide. **Security Vetting** is available on **SSM Info Website**:

www.jpa.gov.bn/SSM

+673 238 2227

Page | 2