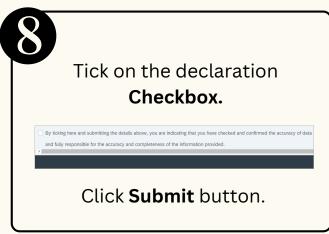

## **SECURITY VETTING**

Role: Dept HR Admin, JPM, JPA

Security Vetting or *Tapisan Keselamatan* allows requestors to submit online application to respective security agencies via SSM. The application status and result are trackable by both requestors and security agencies in SSM

Below are the quick guide for Security Vetting:

# Submit Security Vetting Application