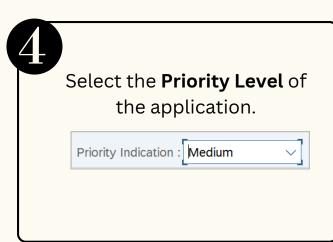

## **SECURITY VETTING**

Role: Dept HR Admin, JPM, JPA



Security Vetting or *Tapisan Keselamatan* allows requestors to submit online application to respective security agencies via SSM. The application status and result are trackable by both requestors and security agencies in SSM

Below are the quick guide for Security Vetting:

# Submit Security Vetting Application

















## **SECURITY VETTING**

Role: Dept HR Admin, JPM, JPA



## **Views Submitted Application**











#### **Generate and View Report**









Please refer to the **User Guide** for a step-by-step guide. **Security Vetting** is available on **SSM Info Website**:

www.jpa.gov.bn/SSM

+673 238 2227

Page | 2