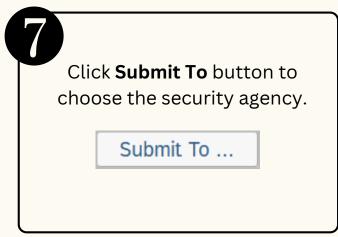

## **SECURITY VETTING**

Role: Dept HR Admin, JPM, JPA

Security Vetting or *Tapisan Keselamatan* allows requestors to submit online application to respective security agencies via SSM. The application status and result are trackable by both requestors and security agencies in SSM

Below are the quick guide for Security Vetting:

# Submit Security Vetting Application