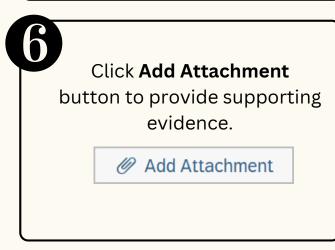

## **SECURITY VETTING**

Role: Dept HR Admin, JPM, JPA

Security Vetting or *Tapisan Keselamatan* allows requestors to submit online application to respective security agencies via SSM. The application status and result are trackable by both requestors and security agencies in SSM

Below are the quick guide for Security Vetting:

# Submit Security Vetting Application