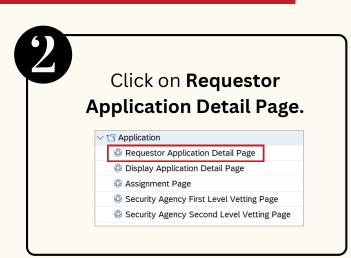

## **SECURITY VETTING**

Role: Dept HR Admin, JPM, JPA



Security Vetting or *Tapisan Keselamatan* allows requestors to submit online application to respective security agencies via SSM. The application status and result are trackable by both requestors and security agencies in SSM

Below are the quick guide for Security Vetting:

# Submit Security Vetting Application

















## **SECURITY VETTING**

Role: Dept HR Admin, JPM, JPA



## **Views Submitted Application**











#### **Generate and View Report**









Please refer to the **User Guide** for a step-by-step guide. **Security Vetting** is available on **SSM Info Website**:

www.jpa.gov.bn/SSM

+673 238 2227

Page | 2