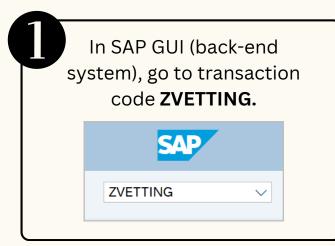

## **SECURITY VETTING**

Role: Dept HR Admin, JPM, JPA



Security Vetting or *Tapisan Keselamatan* allows requestors to submit online application to respective security agencies via SSM. The application status and result are trackable by both requestors and security agencies in SSM

Below are the quick guide for Security Vetting:

# Submit Security Vetting Application

















## **SECURITY VETTING**

Role: Dept HR Admin, JPM, JPA



## **Views Submitted Application**











#### **Generate and View Report**









Please refer to the **User Guide** for a step-by-step guide. **Security Vetting** is available on **SSM Info Website**:

www.jpa.gov.bn/SSM

+673 238 2227

Page | 2