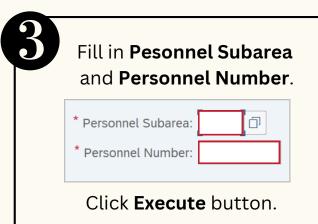

## **SECURITY VETTING**

Role: Dept HR Admin, JPM, JPA



Security Vetting or *Tapisan Keselamatan* allows requestors to submit online application to respective security agencies via SSM. The application status and result are trackable by both requestors and security agencies in SSM

Below are the quick guide for Security Vetting:

# Submit Security Vetting Application

















## **SECURITY VETTING**

Role: Dept HR Admin, JPM, JPA



## **Views Submitted Application**











#### **Generate and View Report**









Please refer to the **User Guide** for a step-by-step guide. **Security Vetting** is available on **SSM Info Website**:

www.jpa.gov.bn/SSM

+673 238 2227

Page | 2