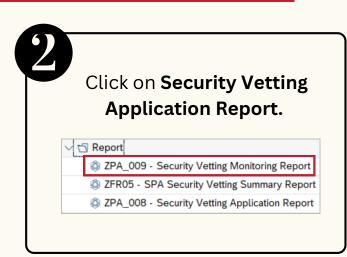

## **SECURITY VETTING**

Role: Dept HR Admin, JPM, JPA



Security Vetting or *Tapisan Keselamatan* allows requestors to submit online application to respective security agencies via SSM. The application status and result are trackable by both requestors and security agencies in SSM

Below are the quick guide for Security Vetting:

# Submit Security Vetting Application

















## **SECURITY VETTING**

Role: Dept HR Admin, JPM, JPA



## **Views Submitted Application**











#### **Generate and View Report**









Please refer to the **User Guide** for a step-by-step guide. **Security Vetting** is available on **SSM Info Website**:

www.jpa.gov.bn/SSM

+673 238 2227

Page | 2