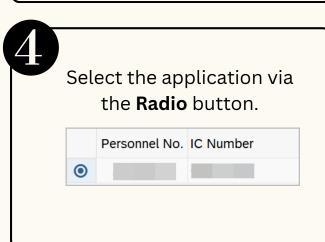

## **SECURITY VETTING**

Role: Dept HR Admin, JPM, JPA



Security Vetting or *Tapisan Keselamatan* allows requestors to submit online application to respective security agencies via SSM. The application status and result are trackable by both requestors and security agencies in SSM

Below are the quick guide for Security Vetting:

# Submit Security Vetting Application

















## **SECURITY VETTING**

Role: Dept HR Admin, JPM, JPA



## **Views Submitted Application**











#### **Generate and View Report**









Please refer to the **User Guide** for a step-by-step guide. **Security Vetting** is available on **SSM Info Website**:

www.jpa.gov.bn/SSM

+673 238 2227

Page | 2