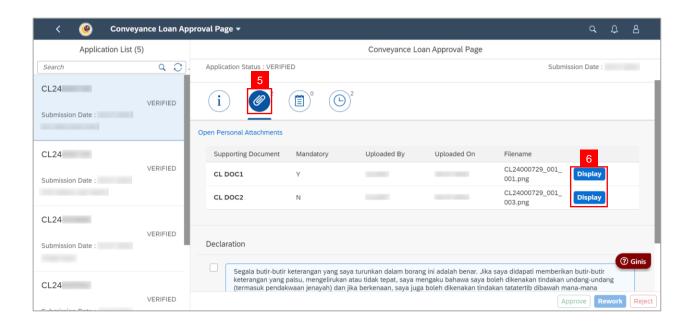

4. Click on **Application Details** tab.

Note: Conveyance Loan Approver can only view and approve the application details.

- 5. Click on **Supporting Documents** tab.
- 6. Click on **Display** button to view supporting documents.