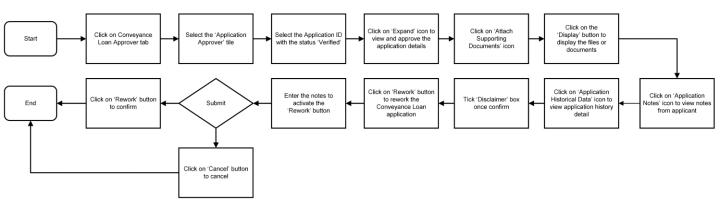

# MAINTAIN APPLICATION Front End User CL Approver

- 1. Click on Conveyance Loan Approver.
- 2. Select the Application Approver tile.

Note: The Conveyance Loan Approval Page will be displayed.

3. Under Application List, select the Application ID with the 'Verified' status.

4. Click on **Application Details** tab.

Note: Conveyance Loan Approver can only view and approve the application details.

- 5. Click on **Supporting Documents** tab.
- 6. Click on **Display** button to view supporting documents.

7. Click on **Notes** tab to view any remarks or notes entered by **Employee** and/or **CL Admin**.

- 8. Click on **Application History** tab to view application history details.
- 9. Tick on **Declaration** checkbox.

**Note**: Depending on the scenario, **CL Approver** may also click on the following buttons:

- Approve button to approve applications.
- ii. Rework button to rework applications.
- iii. Reject button to reject applications.

Note: The Confirmation of Approve / Rework / Reject message will be displayed.

- 10. Enter remarks or notes in the space provide to activate the **Approve / Rework / Reject** button.
- 11. Click on Approve / Rework / Reject button to submit the application.

Outcome: The application has successfully been approved / reworked / rejected by CL Approver.