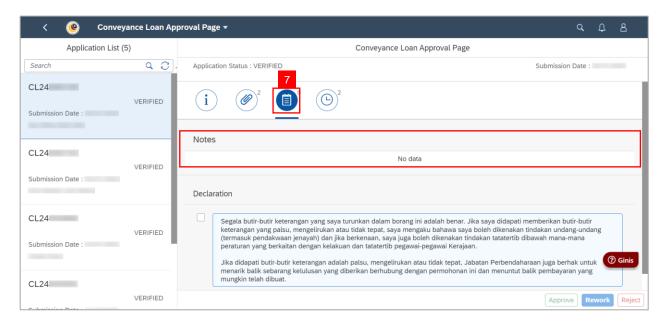

7. Click on **Notes** tab to view any remarks or notes entered by **Employee** and/or **CL Admin**.

- 8. Click on **Application History** tab to view application history details.
- 9. Tick on **Declaration** checkbox.

**Note**: Depending on the scenario, **CL Approver** may also click on the following buttons:

- Approve button to approve applications.
- ii. Rework button to rework applications.
- iii. Reject button to reject applications.