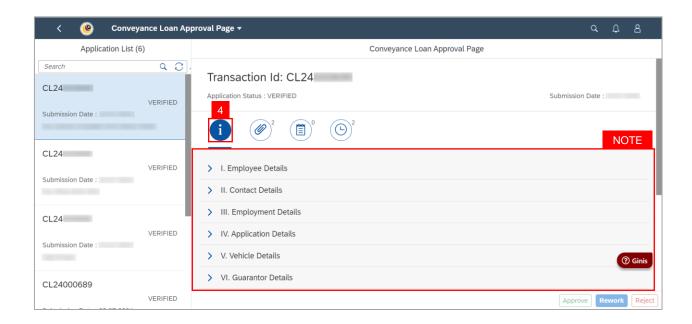

4. Click on **Application Details** tab.

Note: Conveyance Loan Approver can only view and approve the application details.

- 5. Click on **Supporting Documents** tab.
- 6. Click on **Display** button to view supporting documents.