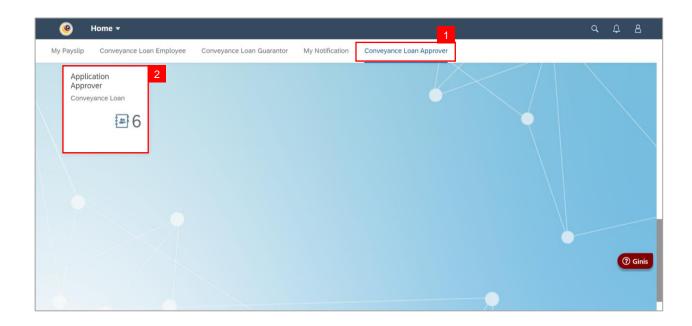

# MAINTAIN APPLICATION Front End User CL Approver

- 1. Click on Conveyance Loan Approver.
- 2. Select the Application Approver tile.

Note: The Conveyance Loan Approval Page will be displayed.

3. Under Application List, select the Application ID with the 'Verified' status.