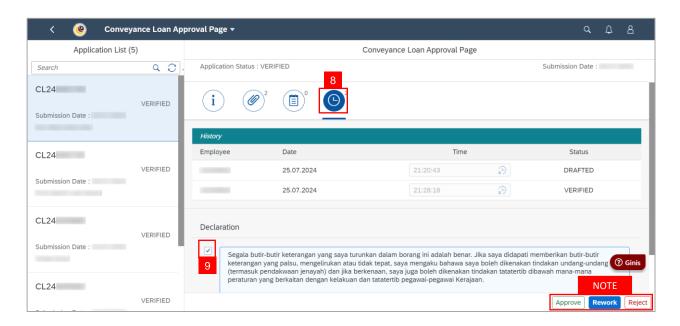

7. Click on **Notes** tab to view any remarks or notes entered by **Employee** and/or **CL Admin**.

- 8. Click on **Application History** tab to view application history details.
- 9. Tick on **Declaration** checkbox.

**Note**: Depending on the scenario, **CL Approver** may also click on the following buttons:

- Approve button to approve applications.
- ii. Rework button to rework applications.
- iii. Reject button to reject applications.