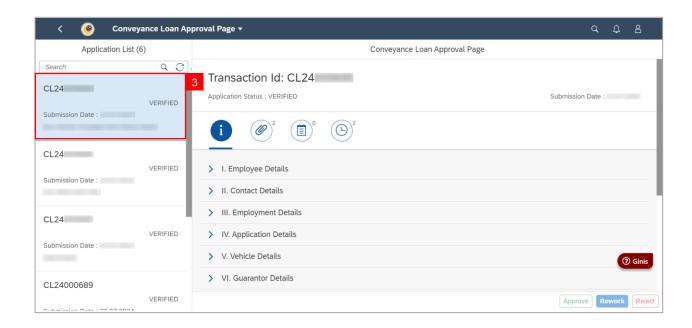

# MAINTAIN APPLICATION Front End User CL Approver

- 1. Click on Conveyance Loan Approver.
- 2. Select the Application Approver tile.

Note: The Conveyance Loan Approval Page will be displayed.

3. Under Application List, select the Application ID with the 'Verified' status.