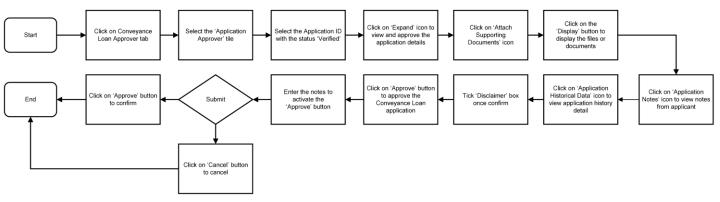

# MAINTAIN APPLICATION Front End User CL Approver

- 1. Click on Conveyance Loan Approver.
- 2. Select the Application Approver tile.

Note: The Conveyance Loan Approval Page will be displayed.

3. Under Application List, select the Application ID with the 'Verified' status.

4. Click on **Application Details** tab.

Note: Conveyance Loan Approver can only view and approve the application details.

- 5. Click on **Supporting Documents** tab.
- 6. Click on **Display** button to view supporting documents.

7. Click on **Notes** tab to view any remarks or notes entered by **Employee** and/or **CL Admin**.

- 8. Click on **Application History** tab to view application history details.
- 9. Tick on **Declaration** checkbox.

**Note**: Depending on the scenario, **CL Approver** may also click on the following buttons:

- Approve button to approve applications.
- ii. Rework button to rework applications.
- iii. Reject button to reject applications.

Note: The Confirmation of Approve / Rework / Reject message will be displayed.

- 10. Enter remarks or notes in the space provide to activate the **Approve / Rework / Reject** button.
- 11. Click on Approve / Rework / Reject button to submit the application.

Outcome: The application has successfully been approved / reworked / rejected by CL Approver.