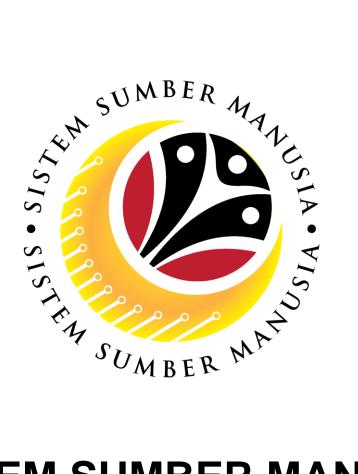

# MAINTAIN APPLICATION Front End User CL Approver

- 1. Click on Conveyance Loan Approver.
- 2. Select the Application Approver tile.

Note: The Conveyance Loan Approval Page will be displayed.

3. Under Application List, select the Application ID with the 'Verified' status.

4. Click on **Application Details** tab.

Note: Conveyance Loan Approver can only view and approve the application details.

- 5. Click on **Supporting Documents** tab.
- 6. Click on **Display** button to view supporting documents.

7. Click on **Notes** tab to view any remarks or notes entered by **Employee** and/or **CL Admin**.

- 8. Click on **Application History** tab to view application history details.
- 9. Tick on **Declaration** checkbox.

**Note**: Depending on the scenario, **CL Approver** may also click on the following buttons:

- Approve button to approve applications.
- ii. Rework button to rework applications.
- iii. Reject button to reject applications.

Note: The Confirmation of Approve / Rework / Reject message will be displayed.

- 10. Enter remarks or notes in the space provide to activate the **Approve / Rework / Reject** button.
- 11. Click on Approve / Rework / Reject button to submit the application.

Outcome: The application has successfully been approved / reworked / rejected by CL Approver.