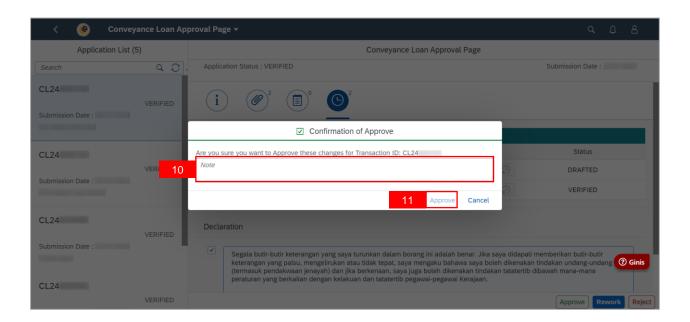

Note: The Confirmation of Approve / Rework / Reject message will be displayed.

- 10. Enter remarks or notes in the space provide to activate the **Approve / Rework / Reject** button.
- 11. Click on Approve / Rework / Reject button to submit the application.

Outcome: The application has successfully been approved / reworked / rejected by CL Approver.