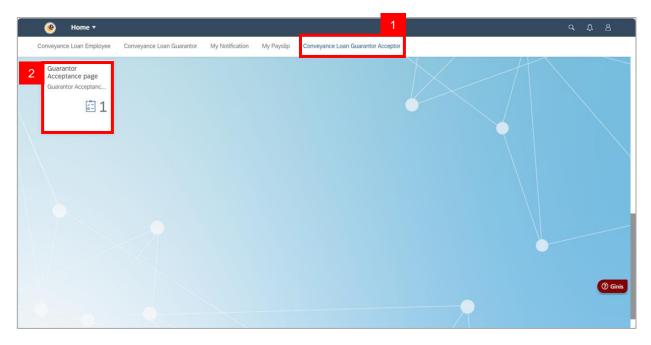

### Sistem Sumber Manusia - Conveyance Loan

| MAINTAIN REQUEST | Front End User |
|------------------|----------------|
| FOR CONVEYANCE   | Guarantor      |

- 1. Click on Conveyance Loan Guarantor Acceptor.
- 2. Select the 'Guarantor Acceptance page' tile.