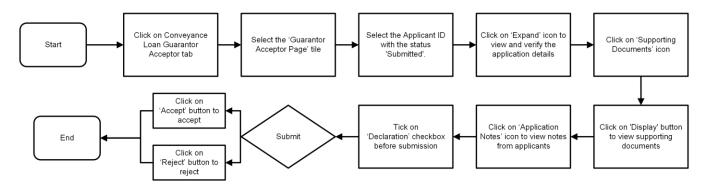

### Maintain Request for Conveyance Loan

### Sistem Sumber Manusia - Conveyance Loan

| MAINTAIN REQUEST | Front End User |
|------------------|----------------|
| FOR CONVEYANCE   | Guarantor      |

- 1. Click on Conveyance Loan Guarantor Acceptor.
- 2. Select the 'Guarantor Acceptance page' tile.

- 3. Under the List of Conveyance Loan, select the Application ID with the status 'Submitted'.
- 4. Under 'Application Details' tab, click on 'Expand' icon on both Requestor Details and

Guarantor Details to view and verify the application details.

- 5. Click on 'Supporting Documents' icon.
- 6. Click on 'Display' button to view supporting documents.

| < | Guarantor Acceptance Pa                        | •                                                                                                                                                                                                                                                                                                                                                                                                                                                                                                                                                                                                                                                                                                                                                       |           |  |  |  |  |
|---|------------------------------------------------|---------------------------------------------------------------------------------------------------------------------------------------------------------------------------------------------------------------------------------------------------------------------------------------------------------------------------------------------------------------------------------------------------------------------------------------------------------------------------------------------------------------------------------------------------------------------------------------------------------------------------------------------------------------------------------------------------------------------------------------------------------|-----------|--|--|--|--|
|   | Application List (1)                           | Guarantor Acceptance Page                                                                                                                                                                                                                                                                                                                                                                                                                                                                                                                                                                                                                                                                                                                               |           |  |  |  |  |
|   | Search GR<br>GR<br>Submission Date: 08.07.2024 | Transaction Id: GR  Submission Date 5 2024 Application Status: SUBMITTED                                                                                                                                                                                                                                                                                                                                                                                                                                                                                                                                                                                                                                                                                |           |  |  |  |  |
|   | Juon naaron Date, 00.07.2024                   |                                                                                                                                                                                                                                                                                                                                                                                                                                                                                                                                                                                                                                                                                                                                                         |           |  |  |  |  |
|   |                                                | Document Name File Type Uploaded By Uploaded On File Name Action                                                                                                                                                                                                                                                                                                                                                                                                                                                                                                                                                                                                                                                                                        |           |  |  |  |  |
|   |                                                | CONVEYANCE DOC 1 png UAT01 09.07.2024 GR00000864_000_ Display 6                                                                                                                                                                                                                                                                                                                                                                                                                                                                                                                                                                                                                                                                                         |           |  |  |  |  |
|   |                                                | CONVEYANCE DOC 2 png UAT01 09.07.2024 GR00000864_000_<br>002.png Display                                                                                                                                                                                                                                                                                                                                                                                                                                                                                                                                                                                                                                                                                |           |  |  |  |  |
|   |                                                | Declaration                Segala butir-butir keterangan yang saya turunkan dalam ini adalah benar. Jika saya didapati memberikan butir-butir keterangan yang palsu, mengelirukan atau tidak tepat, saya mengaku bahawa saya boteh dikenakan tindakan undang-undang (termasuk pendakwaan jenayah) dan jika berkenaan, saya juga boteh dikenakan tindakan tatatertib di bawah mana-mana peraturan yang berkalan dengan ketalaan dan tatatertib pegawai pegawai kerajaan.             Jika didapati butir-butir keterangan adalah palsu, mengelirukan atau tidak tepat, Jabatan Perbendaharaan juga berhak untuk menarik balik sebarang ketulusan yang diberikan berhubung dengan permohonan ini dan menuntut balik pembayaran yang mungkin telah dibuat. | (?) Ginis |  |  |  |  |

7. Click on 'Application Notes' icon to view notes from applicant.

| < | @ Guarantor Acceptance Page ▼     | ٩                                                                                                                                                                                                                                                                                                                                                                                                                                                                                                                                                                                                                                                                                                                                             | Û   | 8        |
|---|-----------------------------------|-----------------------------------------------------------------------------------------------------------------------------------------------------------------------------------------------------------------------------------------------------------------------------------------------------------------------------------------------------------------------------------------------------------------------------------------------------------------------------------------------------------------------------------------------------------------------------------------------------------------------------------------------------------------------------------------------------------------------------------------------|-----|----------|
|   | < Application List (1)            | Guarantor Acceptance Page                                                                                                                                                                                                                                                                                                                                                                                                                                                                                                                                                                                                                                                                                                                     |     |          |
|   | GR<br>Submission Date: 08.07.2024 | Transaction Id: GR Submission Date : 08.07.2024 7 Application Status: SUBMITTED                                                                                                                                                                                                                                                                                                                                                                                                                                                                                                                                                                                                                                                               |     |          |
|   |                                   | Notes C : test notes Jul 8, 2024                                                                                                                                                                                                                                                                                                                                                                                                                                                                                                                                                                                                                                                                                                              |     |          |
|   |                                   | Declaration         Segala butir-butir keterangan yang saya turunkan dalam ini adalah benar. Jika saya didapati memberikan butir-butir keterangan yang palsu, mengelirukan atau tidak tepat, saya mengaku bahawa saya boleh dikenakan tindakan undang-undang (termasuk pendakwaan jenayah) dan jika berkenaan, saya juga boleh dikenakan tindakan tatatertib di bawah mana-mana peraturan yang berkaitan dengan kelakuan dan tatatertib pegawai-pegawai kerajaan.         Jika didapati butir-butir keterangan adalah palsu, mengelirukan atau tidak tepat, Jabatan Perbendaharaan juga berhak untuk menarik balik sebarang kelulusan yang diberikan berhubung dengan permohonan ini dan menuntut balik pembayaran yang mungkin telah dibuat. | ect | () Ginis |

### Sistem Sumber Manusia - Conveyance Loan

- 8. Click on Application History tab to view previous application and status.
- 9. Tick on **Declaration** checkbox.

Note: Depending on the scenario, Guarantor may also click on the following buttons:

- i. Accept button to accept applications.
- ii. Reject button to reject applications.

| < |                             |                                                               |                                                                                                                                                                                |                                                                                                                                                                                                                                          | م                                                                                                                                                             | <u></u> Д В |   |
|---|-----------------------------|---------------------------------------------------------------|--------------------------------------------------------------------------------------------------------------------------------------------------------------------------------|------------------------------------------------------------------------------------------------------------------------------------------------------------------------------------------------------------------------------------------|---------------------------------------------------------------------------------------------------------------------------------------------------------------|-------------|---|
|   | Application List (1)        |                                                               | Guarantor Acceptance Page                                                                                                                                                      |                                                                                                                                                                                                                                          |                                                                                                                                                               |             |   |
|   | GR SUBMITTED                | Transaction Ic<br>Submission Date : 08.0                      |                                                                                                                                                                                |                                                                                                                                                                                                                                          | Application Status: SUBMITTED                                                                                                                                 |             |   |
|   | Submission Date: 08.07.2024 | (i) Ø                                                         |                                                                                                                                                                                |                                                                                                                                                                                                                                          |                                                                                                                                                               |             |   |
|   |                             | History<br>Employee                                           | Date                                                                                                                                                                           | Time                                                                                                                                                                                                                                     | Status                                                                                                                                                        |             |   |
|   |                             |                                                               | Jul 8, 2024                                                                                                                                                                    | 09:31:53                                                                                                                                                                                                                                 | DRAFTED                                                                                                                                                       |             |   |
|   |                             |                                                               | Jul 8, 2024                                                                                                                                                                    | 09:32:24                                                                                                                                                                                                                                 | SUBMITTED                                                                                                                                                     |             |   |
|   |                             | yang palsu, m<br>pendakwaan<br>berkaitan den<br>Jika didapati | nengelirukan atau tidak tepat, sa<br>jenayah) dan jika berkenaan, sa<br>gan kelakuan dan tatatertib peg<br>butir-butir keterangan adalah pa<br>sebarang kelulusan yang diberil | kan dalam ini adalah benar. Jika saya did<br>ya mengaku bahawa saya boleh dikenaka<br>ya juga boleh dikenakan tataterti<br>awai-pegawai kerajaan.<br>Isu, mengelinkan atau tidak tepat, Jabata<br>kan berhubung dengan permohonan ini da | n tindakan undang-undang (termasuk<br>b di bawah mana-mana peraturan yang<br>In Perbendaharaan juga berhak untuk<br>In menuntut balik pembayaran yang<br>NOTE | () Ginis    | 3 |