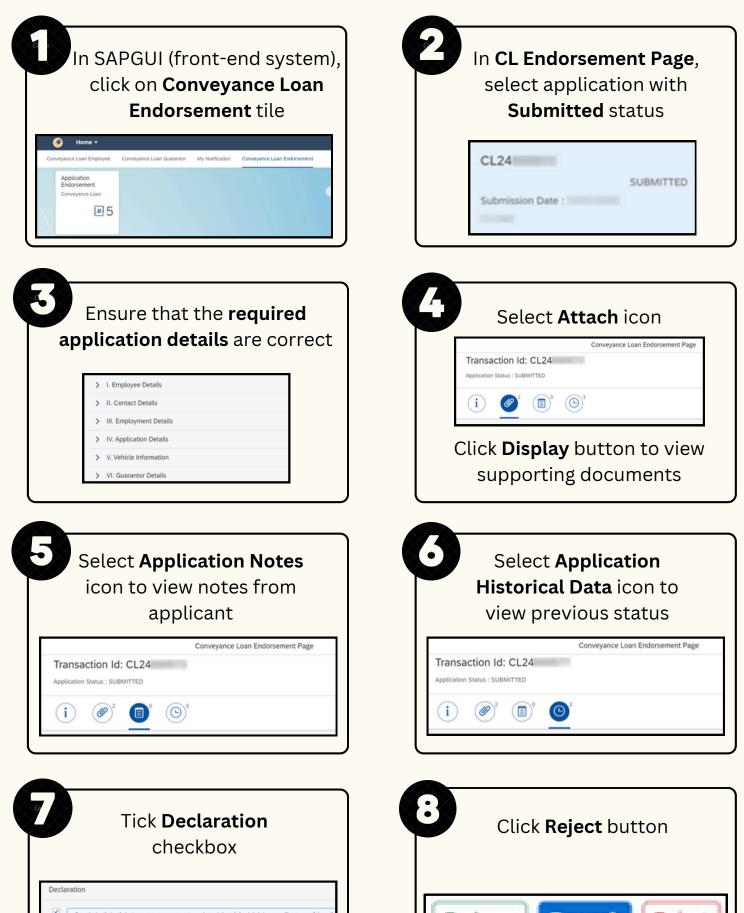

## **Reject Conveyance Loan Application**

|    | ndakwaan jenayah) dan jika berkenaan, saya juga boleh dikenakan tindakan tatatertib di b<br>rkaitan dengan kelakuan dan tatatertib pegawai-pegawai kerajaan.                                               |
|----|------------------------------------------------------------------------------------------------------------------------------------------------------------------------------------------------------------|
| me | a didapati butir-butir keterangan adalah palsu, mengelirukan atau tidak tepat, Jabatan Per<br>marik balik sebarang kelulusan yang diberikan berhubung dengan permohonan ini dan me<br>ingkin telah dibuat. |